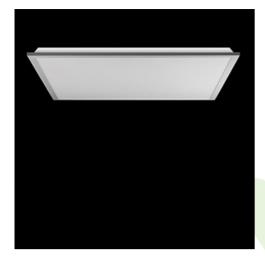

### **Description**

Modern LED panel dedicated to be mounted on suspended modular ceilings, cardboard suspended ceilings (using adaptive frame), directly on the ceiling (using adaptive frame) or using adaptive frame and suspensions. Equipped with the highly efficient LED sources. Direct light distribution. Luminary body made from steel sheet. PMMA opal diffuser. Colour of luminary - white. CRI>80. Luminary dedicated for the public use structure like offices, conference rooms, classrooms, lecture halls etc.

#### Mechanical data

| Assembly         | mounted in module ceilings, plasterboard ceilings, directly on the ceiling or using the slings |
|------------------|------------------------------------------------------------------------------------------------|
| Material         | steel sheet                                                                                    |
| Color            | RAL 9016 (white)                                                                               |
| Diffuser         | PLX (PMMA opal)                                                                                |
| Impact resistant | IK04                                                                                           |
| Weight [kg]      | 3,1                                                                                            |
| Dimensions [mm]  | 1195 x 295 x 34                                                                                |