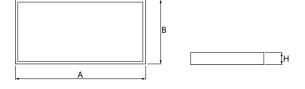

#### Mechanical data

| Assembly         | mounted in module ceilings, plasterboard ceilings, directly on the ceiling or using the slings |
|------------------|------------------------------------------------------------------------------------------------|
| Material         | steel sheet                                                                                    |
| Color            | RAL 9016 (white)                                                                               |
| Diffuser         | PLX (PMMA opal)                                                                                |
| Impact resistant | IK04                                                                                           |
| Weight [kg]      | 3,1                                                                                            |
| Dimensions [mm]  | 1195 x 295 x 34                                                                                |