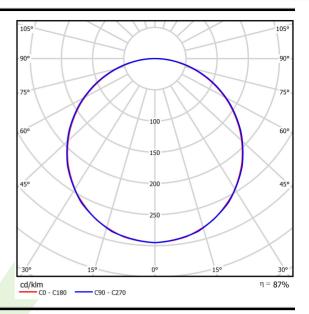

## Light and electrical data

| Light source                              | LED                                         |
|-------------------------------------------|---------------------------------------------|
| Luminous flux LED [lm]                    | 5825                                        |
| LED power [W]                             | 35,5                                        |
| Luminaire luminous flux [lm]              | 5095                                        |
| Power of luminaire [W]                    | 40,2                                        |
| Luminaire's light efficiency [lm/W]       | 126,7                                       |
| Color of the light [K]                    | 3000                                        |
| CRI                                       | >80                                         |
| SDCM (LED sources)                        | 3                                           |
| Beam angle [°]                            | (C0-C180) / (C90-C270) - 113,8° /<br>114,6° |
| Photobiological risk class (IEC/EN 62471) | RG0                                         |
| Protection against electric shock         | II                                          |
| Protection degree                         | IP20/44                                     |
| Voltage                                   | 220240 V, 5060 Hz                           |
| Lifetime of LED sources [h]               | 100000                                      |
| Lx/By                                     | L80/B10                                     |
| Operating temperature range [°C]          | 5 ÷ 30                                      |
| Driver                                    | standard on/off (E)                         |
| Circuit load capacity                     | 22 (B10), 35 (B16), 37 (C10), 59 (C16)      |

# A graph of light