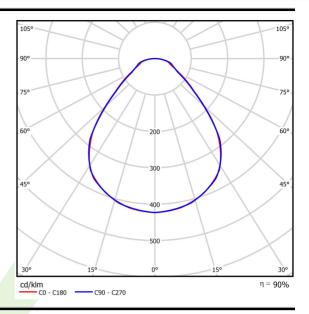

## Light and electrical data

| Light source                              | LED                                    |
|-------------------------------------------|----------------------------------------|
| Luminous flux LED [lm]                    | 5378                                   |
| LED power [W]                             | 29,8                                   |
| Luminaire luminous flux [lm]              | 4819                                   |
| Power of luminaire [W]                    | 33,6                                   |
| Luminaire's light efficiency [lm/W]       | 143,4                                  |
| Color of the light [K]                    | 4000                                   |
| CRI                                       | >80                                    |
| SDCM (LED sources)                        | 3                                      |
| Beam angle [°]                            | (C0-C180) / (C90-C270) - 88,8° / 88,2° |
| Photobiological risk class (IEC/EN 62471) | RG0                                    |
| Protection against electric shock         | II                                     |
| Protection degree                         | IP20/44                                |
| Voltage                                   | 220240 V, 5060 Hz                      |
| Lifetime of LED sources [h]               | 100000                                 |
| Lx/By                                     | L80/B10                                |
| Operating temperature range [°C]          | 5 ÷ 30                                 |
| Driver                                    | DIM DALI (EDD)                         |
| Circuit load capacity                     | 20 (B10), 30 (B16), 32 (C10), 52 (C16) |