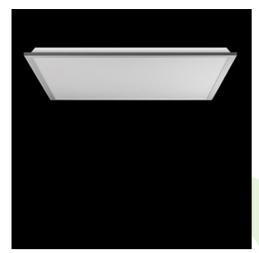

## **Description**

Modern LED panel dedicated to be mounted on suspended modular ceilings, cardboard suspended ceilings (using adaptive frame), directly on the ceiling (using adaptive frame) or using adaptive frame and suspensions. Equipped with the highly efficient LED sources. Direct light distribution. Luminary body made from steel sheet. PMMA opal diffuser. Colour of luminary - white. CRI>80. Luminary dedicated for the public use structure like offices, conference rooms, classrooms, lecture halls etc.

### Mechanical data

| Assembly         | mounted in module ceilings, plasterboard ceilings, directly on the ceiling or using the slings |
|------------------|------------------------------------------------------------------------------------------------|
| Material         | steel sheet                                                                                    |
| Color            | RAL 9016 (white)                                                                               |
| Diffuser         | Micro-PRM (micro-prismatic diffuser PMMA)                                                      |
| Impact resistant | IK04                                                                                           |
| Weight [kg]      | 3,1                                                                                            |
| Dimensions [mm]  | 1195 x 295 x 34                                                                                |