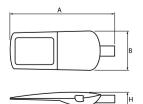

### Mechanical data

| Assembly         | mounted on poles           |
|------------------|----------------------------|
| Material         | aluminum                   |
| Color            | RAL 9006 (grey)            |
| Diffuser         | hardened transparent glass |
| Impact resistant | IK09                       |
| Dimensions [mm]  | 620 x 260 x 188            |