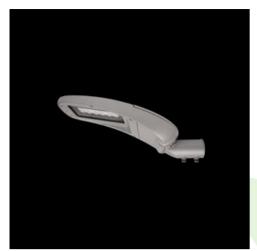

### **Description**

Powder painted aluminum cast housing highly weather proof. Luminaire is equipped with adjustable handle designed for mounting on posts and arms of 60 mm diameter. Level of tightness IP66. Diffuser is made of hardened glass. Following color temperatures are available: 4000 K. It is possible to program an autonomous multi-level or manual power reduction for specific customer needs by using a specialized power supply in the luminaire.

### Mechanical data

| Assembly         | mounted on poles           |
|------------------|----------------------------|
| Material         | aluminum                   |
| Color            | RAL 9006 (grey)            |
| Diffuser         | hardened transparent glass |
| Impact resistant | IK09                       |
| Dimensions [mm]  | 620 x 260 x 188            |