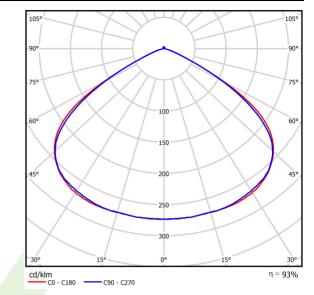

## Light and electrical data

| LED                                    |
|----------------------------------------|
| 15350                                  |
| 99                                     |
| 14303                                  |
| 111                                    |
| 128,9                                  |
| 4000                                   |
| >70                                    |
| 5                                      |
| (C0-C180) / (C90-C270) - 119° / 117,6° |
| I                                      |
| IP66                                   |
| 220240 V, 5060 Hz                      |
| 100000                                 |
| L80/B10                                |
| -40 ÷ 40                               |
| standard on/off (E)                    |
| >0,95                                  |
| 6 (B10), 10 (B16), 10 (C10), 17 (C16)  |
| 6 (B10), 10 (B16), 10 (C10), 17 (C16)  |
|                                        |

# A graph of light