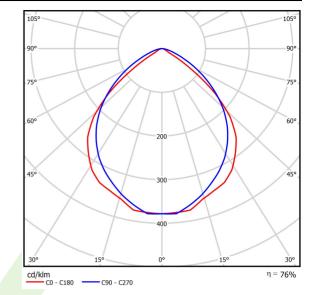

### Light and electrical data

| Light source                        | LED                                      |
|-------------------------------------|------------------------------------------|
| Luminous flux LED [lm]              | 2058                                     |
| LED power [W]                       | 11,3                                     |
| Luminaire luminous flux [lm]        | 1565                                     |
| Power of luminaire [W]              | 12,8                                     |
| Luminaire's light efficiency [lm/W] | 122,3                                    |
| Color of the light [K]              | 4000                                     |
| CRI                                 | 85                                       |
| SDCM (LED sources)                  | 2                                        |
| Beam angle [°]                      | (C0-C180) / (C90-C270) - 95° / 92,8°     |
| Protection against electric shock   | I                                        |
| Protection degree                   | IP65                                     |
| Voltage                             | 220240 V, 5060 Hz                        |
| Lifetime of LED sources [h]         | 83000 (1) / 100000 (2) / 100000 (3)      |
| Lx/By                               | L90/B10 (1) / L80/B10 (2) / L70/B10 (3)  |
| Operating temperature range [°C]    | -25 ÷ 30                                 |
| Driver                              | standard on/off (E)                      |
| Power factor cos φ                  | >0,9                                     |
| Circuit load capacity               | 61 (B10), 98 (B16), 102 (C10), 164 (C16) |

# A graph of light