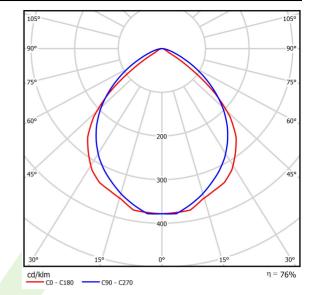

ing temperature range [°C]    | -25 ÷ 30                                 |
| Driver                              | standard on/off (E)                      |
| Power factor $\cos \phi$            | >0,9                                     |
| Circuit load capacity               | 61 (B10), 98 (B16), 102 (C10), 164 (C16) |

## Mechanical data





| Assembly         | surface mounted on ceiling or on wall |
|------------------|---------------------------------------|
| Material         | aluminum                              |
| Color            | RAL 9007 (dark gray)                  |
| Diffuser         | opalescent polycarbonate              |
| Impact resistant | IK02                                  |
| Dimensions [mm]  | Ø145 x 260                            |



## A graph of light