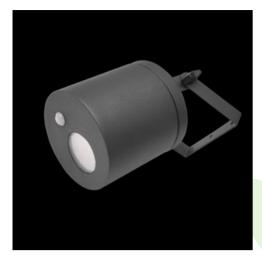

Product: ROLLER LED 1800 FLOOD E PIR IP65 21 840

Index: 19.3172.0008.21

#### **Description**

Body of the fitting is made of an aluminum profile and installed on a wall or a ceiling. Assembly on a ceiling is performed using a grip to adjust the fitting in any direction. The fitting is made for locations where it is necessary to provide instantaneous directional lighting, which involves high frequency of switching on the appliance. This type of fitting is particularly recommended for building entrances, garage entries etc. Luminaire equipped with an infrared sensor type PIR (Passive Infra Red). Number of sensor on/off cycles greater than 100000.

## Mechanical data

| Assembly         | surface mounted on ceiling or on wall |
|------------------|---------------------------------------|
| Material         | aluminum                              |
| Color            | RAL 9006 (grey)                       |
| Diffuser         | opalescent polycarbonate              |
| Impact resistant | IK02                                  |
| Dimensions [mm]  | Ø145 x 260                            |