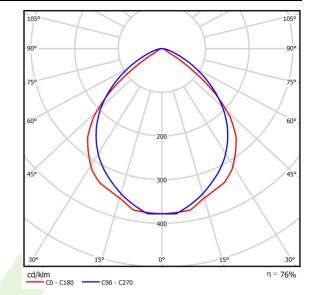

### Light and electrical data

| Light source                        | LED                                      |
|-------------------------------------|------------------------------------------|
| Luminous flux LED [lm]              | 2058                                     |
| LED power [W]                       | 11,3                                     |
| Luminaire luminous flux [lm]        | 1565                                     |
| Power of luminaire [W]              | 12,8                                     |
| Luminaire's light efficiency [lm/W] | 122,3                                    |
| Color of the light [K]              | 4000                                     |
| CRI                                 | 85                                       |
| SDCM (LED sources)                  | 2                                        |
| Beam angle [°]                      | (C0-C180) / (C90-C270) - 95° / 92,8°     |
| Protection against electric shock   | I                                        |
| Protection degree                   | IP65                                     |
| Voltage                             | 220240 V, 5060 Hz                        |
| Lifetime of LED sources [h]         | 83000 (1) / 100000 (2) / 100000 (3)      |
| Lx/By                               | L90/B10 (1) / L80/B10 (2) / L70/B10 (3)  |
| Operating temperature range [°C]    | -25 ÷ 30                                 |
| Driver                              | standard on/off (E)                      |
| Power factor $\cos \phi$            | >0,9                                     |
| Circuit load capacity               | 61 (B10), 98 (B16), 102 (C10), 164 (C16) |