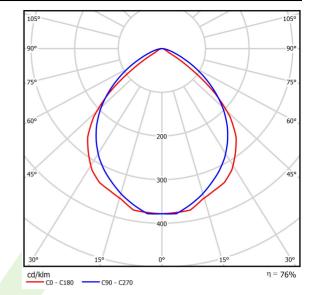

### Light and electrical data

| Light source                        | LED                                      |
|-------------------------------------|------------------------------------------|
| Luminous flux LED [lm]              | 2000                                     |
| LED power [W]                       | 11,3                                     |
| Luminaire luminous flux [lm]        | 1521                                     |
| Power of luminaire [W]              | 12,8                                     |
| Luminaire's light efficiency [lm/W] | 118,8                                    |
| Color of the light [K]              | 3000                                     |
| CRI                                 | 85                                       |
| SDCM (LED sources)                  | 2                                        |
| Beam angle [°]                      | (C0-C180) / (C90-C270) - 95° / 92,8°     |
| Protection against electric shock   | I                                        |
| Protection degree                   | IP65                                     |
| Voltage                             | 220240 V, 5060 Hz                        |
| Lifetime of LED sources [h]         | 83000 (1) / 100000 (2) / 100000 (3)      |
| Lx/By                               | L90/B10 (1) / L80/B10 (2) / L70/B10 (3)  |
| Operating temperature range [°C]    | -25 ÷ 30                                 |
| Driver                              | standard on/off (E)                      |
| Power factor cos φ                  | >0,9                                     |
| Circuit load capacity               | 61 (B10), 98 (B16), 102 (C10), 164 (C16) |

# A graph of light