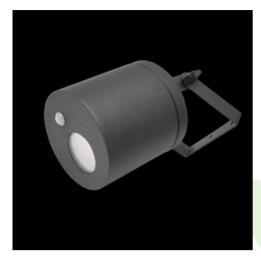

Product: ROLLER LED 1800 FLOOD E PIR IP65 34 830

Index: 19.3172.0007.34

#### **Description**

Body of the fitting is made of an aluminum profile and installed on a wall or a ceiling. Assembly on a ceiling is performed using a grip to adjust the fitting in any direction. The fitting is made for locations where it is necessary to provide instantaneous directional lighting, which involves high frequency of switching on the appliance. This type of fitting is particularly recommended for building entrances, garage entries etc. Luminaire equipped with an infrared sensor type PIR (Passive Infra Red). Number of sensor on/off cycles greater than 100000.

#### **Product information**

| Category | Outdoor luminaires                      |  |
|----------|-----------------------------------------|--|
| Family   | ROLLER LED                              |  |
| Name     | ROLLER LED 1800 FLOOD E PIR IP65 34 830 |  |
| Index    | 19.3172.0007.34                         |  |

## Mechanical data

| Assembly         | surface mounted on ceiling or on wall |
|------------------|---------------------------------------|
| Material         | aluminum                              |
| Color            | RAL 9016 (white)                      |
| Diffuser         | opalescent polycarbonate              |
| Impact resistant | IK02                                  |
| Dimensions [mm]  | Ø145 x 260                            |