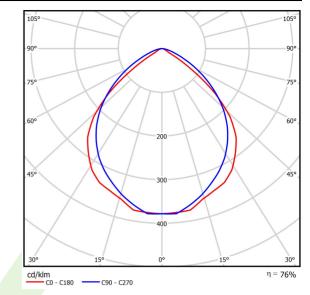

|
| Driver                              | standard on/off (E)                      |
| Power factor $\cos \phi$            | >0,9                                     |
| Circuit load capacity               | 61 (B10), 98 (B16), 102 (C10), 164 (C16) |

## Mechanical data





| Assembly         | surface mounted on ceiling or on wall           |
|------------------|-------------------------------------------------|
| Material         | aluminum                                        |
| Color            | RAL 7016 (anthracite, metallic, fine structure) |
| Diffuser         | opalescent polycarbonate                        |
| Impact resistant | IK02                                            |
| Dimensions [mm]  | Ø145 x 260                                      |



# A graph of light