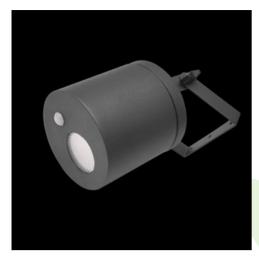

### **Description**

Body of the fitting is made of an aluminum profile and installed on a wall or a ceiling. Assembly on a ceiling is performed using a grip to adjust the fitting in any direction. The fitting is made for locations where it is necessary to provide instantaneous directional lighting, which involves high frequency of switching on the appliance. This type of fitting is particularly recommended for building entrances, garage entries etc. Luminaire equipped with an infrared sensor type PIR (Passive Infra Red). Number of sensor on/off cycles greater than 100000.

#### Mechanical data

| Assembly         | surface mounted on ceiling or on wall |
|------------------|---------------------------------------|
| Material         | aluminum                              |
| Color            | RAL 9007 (dark gray)                  |
| Diffuser         | opalescent polycarbonate              |
| Impact resistant | IK02                                  |
| Dimensions [mm]  | Ø145 x 260                            |