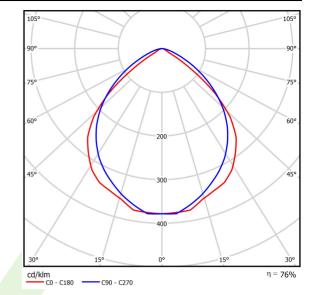

## Light and electrical data

| Light source                        | LED                                      |
|-------------------------------------|------------------------------------------|
| Luminous flux LED [lm]              | 2000                                     |
| LED power [W]                       | 11,3                                     |
| Luminaire luminous flux [lm]        | 1521                                     |
| Power of luminaire [W]              | 12,8                                     |
| Luminaire's light efficiency [lm/W] | 118,8                                    |
| Color of the light [K]              | 3000                                     |
| CRI                                 | 85                                       |
| SDCM (LED sources)                  | 2                                        |
| Beam angle [°]                      | (C0-C180) / (C90-C270) - 95° / 92,8°     |
| Protection against electric shock   | I                                        |
| Protection degree                   | IP65                                     |
| Voltage                             | 220240 V, 5060 Hz                        |
| Lifetime of LED sources [h]         | 83000 (1) / 100000 (2) / 100000 (3)      |
| Lx/By                               | L90/B10 (1) / L80/B10 (2) / L70/B10 (3)  |
| Operating temperature range [°C]    | -25 ÷ 30                                 |
| Driver                              | standard on/off (E)                      |
| Power factor cos φ                  | >0,9                                     |
| Circuit load capacity               | 61 (B10), 98 (B16), 102 (C10), 164 (C16) |

# A graph of light