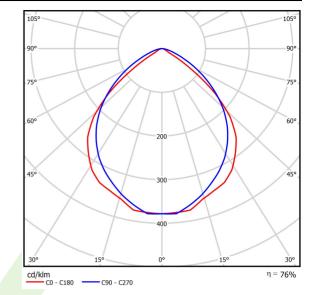

## Light and electrical data

| Light source                        | LED                                      |
|-------------------------------------|------------------------------------------|
| Luminous flux LED [lm]              | 2058                                     |
| LED power [W]                       | 11,3                                     |
| Luminaire luminous flux [lm]        | 1565                                     |
| Power of luminaire [W]              | 12,8                                     |
| Luminaire's light efficiency [lm/W] | 122,3                                    |
| Color of the light [K]              | 4000                                     |
| CRI                                 | 85                                       |
| SDCM (LED sources)                  | 2                                        |
| Beam angle [°]                      | (C0-C180) / (C90-C270) - 95° / 92,8°     |
| Protection against electric shock   | I                                        |
| Protection degree                   | IP65                                     |
| Voltage                             | 220240 V, 5060 Hz                        |
| Lifetime of LED sources [h]         | 83000 (1) / 100000 (2) / 100000 (3)      |
| Lx/By                               | L90/B10 (1) / L80/B10 (2) / L70/B10 (3)  |
| Operating temperature range [°C]    | -25 ÷ 30                                 |
| Driver                              | standard on/off (E)                      |
| Power factor cos φ                  | >0,9                                     |
| Circuit load capacity               | 61 (B10), 98 (B16), 102 (C10), 164 (C16) |

# A graph of light