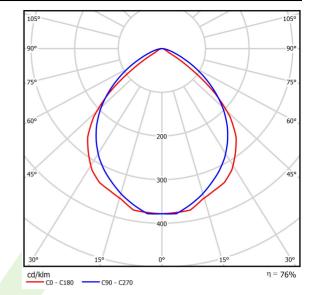

# Light and electrical data

| Light source                        | LED                                      |
|-------------------------------------|------------------------------------------|
| Luminous flux LED [lm]              | 2058                                     |
| LED power [W]                       | 11,3                                     |
| Luminaire luminous flux [lm]        | 1565                                     |
| Power of luminaire [W]              | 12,8                                     |
| Luminaire's light efficiency [lm/W] | 122,3                                    |
| Color of the light [K]              | 4000                                     |
| CRI                                 | 85                                       |
| SDCM (LED sources)                  | 2                                        |
| Beam angle [°]                      | (C0-C180) / (C90-C270) - 95° / 92,8°     |
| Protection against electric shock   | I                                        |
| Protection degree                   | IP65                                     |
| Voltage                             | 220240 V, 5060 Hz                        |
| Lifetime of LED sources [h]         | 83000 (1) / 100000 (2) / 100000 (3)      |
| Lx/By                               | L90/B10 (1) / L80/B10 (2) / L70/B10 (3)  |
| Operating temperature range [°C]    | -25 ÷ 30                                 |
| Driver                              | standard on/off (E)                      |
| Power factor $\cos \phi$            | >0,9                                     |
| Circuit load capacity               | 61 (B10), 98 (B16), 102 (C10), 164 (C16) |

# A graph of light