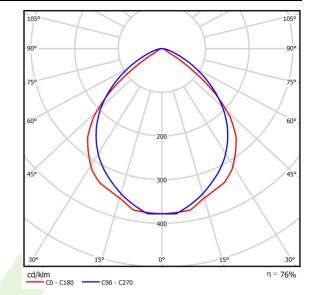

## Light and electrical data

| Light source                        | LED                                      |
|-------------------------------------|------------------------------------------|
| Luminous flux LED [lm]              | 2058                                     |
| LED power [W]                       | 11,3                                     |
| Luminaire luminous flux [lm]        | 1565                                     |
| Power of luminaire [W]              | 12,8                                     |
| Luminaire's light efficiency [lm/W] | 122,3                                    |
| Color of the light [K]              | 4000                                     |
| CRI                                 | 85                                       |
| SDCM (LED sources)                  | 2                                        |
| Beam angle [°]                      | (C0-C180) / (C90-C270) - 95° / 92,8°     |
| Protection against electric shock   | I                                        |
| Protection degree                   | IP65                                     |
| Voltage                             | 220240 V, 5060 Hz                        |
| Lifetime of LED sources [h]         | 83000 (1) / 100000 (2) / 100000 (3)      |
| Lx/By                               | L90/B10 (1) / L80/B10 (2) / L70/B10 (3)  |
| Operating temperature range [°C]    | -25 ÷ 30                                 |
| Driver                              | standard on/off (E)                      |
| Power factor $\cos \phi$            | >0,9                                     |
| Circuit load capacity               | 61 (B10), 98 (B16), 102 (C10), 164 (C16) |

# A graph of light