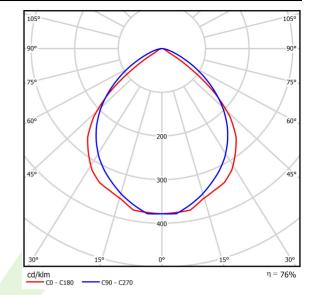

ating temperature range [°C]    | -25 ÷ 30                                 |
| Driver                              | standard on/off (E)                      |
| Power factor cos φ                  | >0,9                                     |
| Circuit load capacity               | 61 (B10), 98 (B16), 102 (C10), 164 (C16) |

# Mechanical data





| Assembly         | surface mounted on ceiling or on wall |
|------------------|---------------------------------------|
| Material         | aluminum                              |
| Color            | RAL 9007 (dark gray)                  |
| Diffuser         | opalescent polycarbonate              |
| Impact resistant | IK02                                  |
| Dimensions [mm]  | Ø145 x 260                            |



# A graph of light