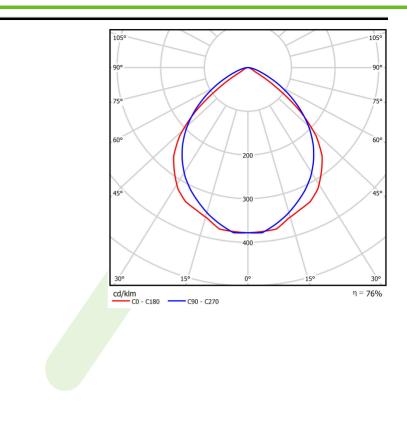

| Product information       | Category Outdoor lumin            | naires                                   |
|---------------------------|-----------------------------------|------------------------------------------|
|                           | Family ROLLER LED                 |                                          |
|                           | Name ROLLER LED                   | 1800 FLOOD E IP65 21 830                 |
|                           | Index <b>19.3172.0005</b> .       | 21                                       |
|                           |                                   |                                          |
| Light and electrical data | Light source                      | LED                                      |
|                           | Luminous flux LED [lm]            | 2000                                     |
|                           | LED power [W]                     | 11,3                                     |
|                           | Luminaire luminous flux [lm]      | 1521                                     |
|                           | Power of luminaire [W]            | 12,8                                     |
|                           | Luminaire's light efficiency [lm/ | W] 118,8                                 |
|                           | Color of the light [K]            | 3000                                     |
|                           | CRI                               | 85                                       |
|                           | SDCM (LED sources)                | 2                                        |
|                           | Beam angle [°]                    | (C0-C180) / (C90-C270) - 95° / 92,8°     |
|                           | Protection against electric sho   | ck I                                     |
|                           | Protection degree                 | IP65                                     |
|                           | Voltage                           | 220240 V, 5060 Hz                        |
|                           | Lifetime of LED sources [h]       | 83000 (1) / 100000 (2) / 100000 (3)      |
|                           | Lx/By                             | L90/B10 (1) / L80/B10 (2) / L70/B10 (3)  |
|                           | Operating temperature range       | [°C] -25 ÷ 30                            |
|                           | Driver                            | standard on/off (E)                      |
|                           | Power factor cos φ                | >0,9                                     |
|                           | Circuit load capacity             | 61 (B10), 98 (B16), 102 (C10), 164 (C16) |
| Mechanical data           | Assembly                          | surface mounted on ceiling or on wall    |
|                           | Material                          | aluminum                                 |
|                           | Color                             | RAL 9006 (grey)                          |
|                           |                                   |                                          |
|                           | Diffuser                          | opalescent polycarbonate                 |

## A graph of light

Luminous flux tolerance +/- 10%. Power tolerance +/- 10%. Technical data may be changed. Photos of the luminaires may differ from reality. Date of last update: 24-01-2023