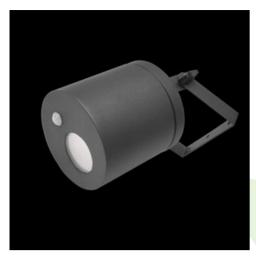

# **Description**

Body of the fitting is made of an aluminum profile and installed on a wall or a ceiling. Assembly on a ceiling is performed using a grip to adjust the fitting in any direction. The fitting is made for locations where it is necessary to provide instantaneous directional lighting, which involves high frequency of switching on the appliance. This type of fitting is particularly recommended for building entrances, garage entries etc. Luminaire equipped with an infrared sensor type PIR (Passive Infra Red). Number of sensor on/off cycles greater than 100000.

## Mechanical data

| Assembly         | surface mounted on ceiling or on wall |
|------------------|---------------------------------------|
| Material         | aluminum                              |
| Color            | RAL 9016 (white)                      |
| Diffuser         | opalescent polycarbonate              |
| Impact resistant | IK02                                  |
| Dimensions [mm]  | Ø145 x 260                            |