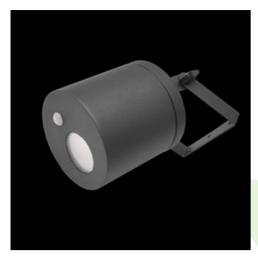

### **Description**

Body of the fitting is made of an aluminum profile and installed on a wall or a ceiling. Assembly on a ceiling is performed using a grip to adjust the fitting in any direction. The fitting is made for locations where it is necessary to provide instantaneous directional lighting, which involves high frequency of switching on the appliance. This type of fitting is particularly recommended for building entrances, garage entries etc. Luminaire equipped with an infrared sensor type PIR (Passive Infra Red). Number of sensor on/off cycles greater than 100000.

#### **Product information**

| Category | Outdoor luminaires                      |  |
|----------|-----------------------------------------|--|
| Family   | ROLLER LED                              |  |
| Name     | ROLLER LED 1000 FLOOD E PIR IP65 25 840 |  |
| Index    | 19.3172.0004.25                         |  |

#### Mechanical data

| Assembly         | surface mounted on ceiling or on wall           |
|------------------|-------------------------------------------------|
| Material         | aluminum                                        |
| Color            | RAL 7016 (anthracite, metallic, fine structure) |
| Diffuser         | opalescent polycarbonate                        |
| Impact resistant | IK02                                            |
| Dimensions [mm]  | Ø145 x 260                                      |