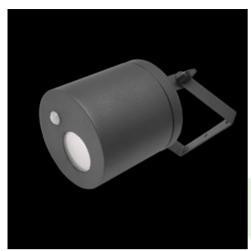

Product: ROLLER LED 1000 FLOOD E PIR IP65 22 840

Index: 19.3172.0004.22

#### **Description**

Body of the fitting is made of an aluminum profile and installed on a wall or a ceiling. Assembly on a ceiling is performed using a grip to adjust the fitting in any direction. The fitting is made for locations where it is necessary to provide instantaneous directional lighting, which involves high frequency of switching on the appliance. This type of fitting is particularly recommended for building entrances, garage entries etc. Luminaire equipped with an infrared sensor type PIR (Passive Infra Red). Number of sensor on/off cycles greater than 100000.

## Mechanical data

| Assembly         | surface mounted on ceiling or on wall |
|------------------|---------------------------------------|
| Material         | aluminum                              |
| Color            | RAL 9007 (dark gray)                  |
| Diffuser         | opalescent polycarbonate              |
| Impact resistant | IK02                                  |
| Dimensions [mm]  | Ø145 x 260                            |