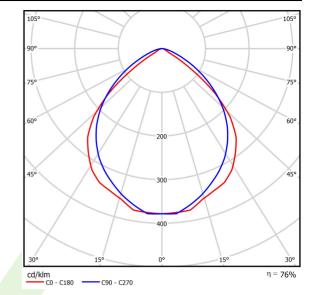

### Light and electrical data

| Light source                        | LED                                      |
|-------------------------------------|------------------------------------------|
| Luminous flux LED [lm]              | 1328                                     |
| LED power [W]                       | 8,3                                      |
| Luminaire luminous flux [lm]        | 1010                                     |
| Power of luminaire [W]              | 9,8                                      |
| Luminaire's light efficiency [lm/W] | 103,1                                    |
| Color of the light [K]              | 4000                                     |
| CRI                                 | 85                                       |
| SDCM (LED sources)                  | 3                                        |
| Beam angle [°]                      | (C0-C180) / (C90-C270) - 95° / 92,8°     |
| Protection against electric shock   | I                                        |
| Protection degree                   | IP65                                     |
| Voltage                             | 220240 V, 5060 Hz                        |
| Lifetime of LED sources [h]         | 88000 (1) / 100000 (2) / 100000 (3)      |
| Lx/By                               | L90/B10 (1) / L80/B10 (2) / L70/B10 (3)  |
| Operating temperature range [°C]    | -25 ÷ 30                                 |
| Driver                              | standard on/off (E)                      |
| Power factor $\cos \phi$            | >0,9                                     |
| Circuit load capacity               | 60 (B10), 97 (B16), 101 (C10), 162 (C16) |