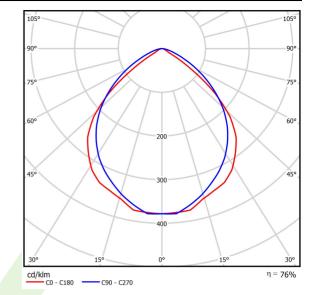

### Light and electrical data

| Light source                        | LED                                      |
|-------------------------------------|------------------------------------------|
| Luminous flux LED [lm]              | 1328                                     |
| LED power [W]                       | 8,3                                      |
| Luminaire luminous flux [lm]        | 1010                                     |
| Power of luminaire [W]              | 9,8                                      |
| Luminaire's light efficiency [lm/W] | 103,1                                    |
| Color of the light [K]              | 4000                                     |
| CRI                                 | 85                                       |
| SDCM (LED sources)                  | 3                                        |
| Beam angle [°]                      | (C0-C180) / (C90-C270) - 95° / 92,8°     |
| Protection against electric shock   | I                                        |
| Protection degree                   | IP65                                     |
| Voltage                             | 220240 V, 5060 Hz                        |
| Lifetime of LED sources [h]         | 88000 (1) / 100000 (2) / 100000 (3)      |
| Lx/By                               | L90/B10 (1) / L80/B10 (2) / L70/B10 (3)  |
| Operating temperature range [°C]    | -25 ÷ 30                                 |
| Driver                              | standard on/off (E)                      |
| Power factor $\cos \phi$            | >0,9                                     |
| Circuit load capacity               | 60 (B10), 97 (B16), 101 (C10), 162 (C16) |

# A graph of light