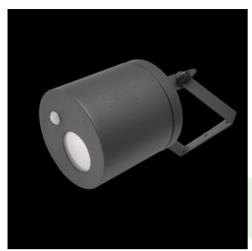

### **Description**

Body of the fitting is made of an aluminum profile and installed on a wall or a ceiling. Assembly on a ceiling is performed using a grip to adjust the fitting in any direction. The fitting is made for locations where it is necessary to provide instantaneous directional lighting, which involves high frequency of switching on the appliance. This type of fitting is particularly recommended for building entrances, garage entries etc. Luminaire equipped with an infrared sensor type PIR (Passive Infra Red). Number of sensor on/off cycles greater than 100000.

#### Mechanical data

| Assembly         | surface mounted on ceiling or on wall |
|------------------|---------------------------------------|
| Material         | aluminum                              |
| Color            | RAL 9005 (black)                      |
| Diffuser         | opalescent polycarbonate              |
| Impact resistant | IK02                                  |
| Dimensions [mm]  | Ø145 x 260                            |