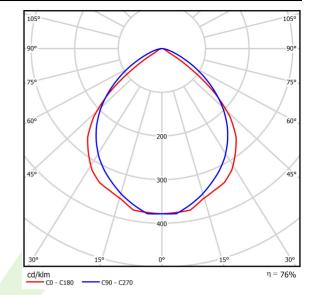

ing temperature range [°C]    | -25 ÷ 30                                 |
| Driver                              | standard on/off (E)                      |
| Power factor $\cos \phi$            | >0,9                                     |
| Circuit load capacity               | 60 (B10), 97 (B16), 101 (C10), 162 (C16) |

## Mechanical data





| Assembly         | surface mounted on ceiling or on wall |
|------------------|---------------------------------------|
| Material         | aluminum                              |
| Color            | RAL 9007 (dark gray)                  |
| Diffuser         | opalescent polycarbonate              |
| Impact resistant | IK02                                  |
| Dimensions [mm]  | Ø145 x 260                            |



## A graph of light