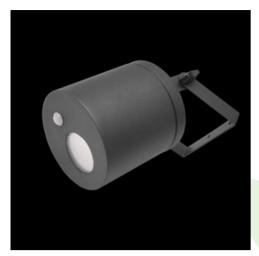

## **Description**

Body of the fitting is made of an aluminum profile and installed on a wall or a ceiling. Assembly on a ceiling is performed using a grip to adjust the fitting in any direction. The fitting is made for locations where it is necessary to provide instantaneous directional lighting, which involves high frequency of switching on the appliance. This type of fitting is particularly recommended for building entrances, garage entries etc. Luminaire equipped with an infrared sensor type PIR (Passive Infra Red). Number of sensor on/off cycles greater than 100000.

## Mechanical data

| Assembly         | surface mounted on ceiling or on wall |
|------------------|---------------------------------------|
| Material         | aluminum                              |
| Color            | RAL 9007 (dark gray)                  |
| Diffuser         | opalescent polycarbonate              |
| Impact resistant | IK02                                  |
| Dimensions [mm]  | Ø145 x 260                            |