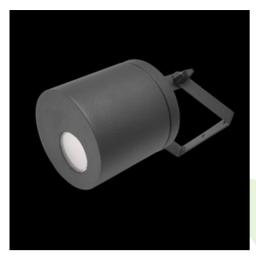

Product: ROLLER LED 1000 FLOOD E IP65 34 840

Index: 19.3172.0002.34

## **Description**

Body of the fitting is made of an aluminum profile and installed on a wall or a ceiling. Assembly on a ceiling is performed using a grip to adjust the fitting in any direction. The fitting is made for locations where it is necessary to provide instantaneous directional lighting, which involves high frequency of switching on the appliance. This type of fitting is particularly recommended for building entrances, garage entries etc.

## Mechanical data

| Assembly         | surface mounted on ceiling or on wall |
|------------------|---------------------------------------|
| Material         | aluminum                              |
| Color            | RAL 9016 (white)                      |
| Diffuser         | opalescent polycarbonate              |
| Impact resistant | IK02                                  |
| Dimensions [mm]  | Ø145 x 260                            |