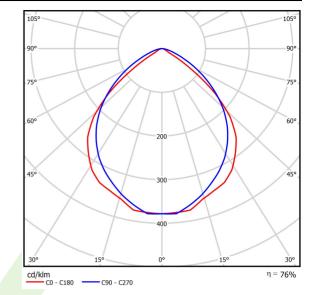

## Light and electrical data

| Light source                        | LED                                      |
|-------------------------------------|------------------------------------------|
| Luminous flux LED [lm]              | 1328                                     |
| LED power [W]                       | 8,3                                      |
| Luminaire luminous flux [lm]        | 1010                                     |
| Power of luminaire [W]              | 9,8                                      |
| Luminaire's light efficiency [lm/W] | 103,1                                    |
| Color of the light [K]              | 4000                                     |
| CRI                                 | 85                                       |
| SDCM (LED sources)                  | 3                                        |
| Beam angle [°]                      | (C0-C180) / (C90-C270) - 95° / 92,8°     |
| Protection against electric shock   | I                                        |
| Protection degree                   | IP65                                     |
| Voltage                             | 220240 V, 5060 Hz                        |
| Lifetime of LED sources [h]         | 88000 (1) / 100000 (2) / 100000 (3)      |
| Lx/By                               | L90/B10 (1) / L80/B10 (2) / L70/B10 (3)  |
| Operating temperature range [°C]    | -25 ÷ 30                                 |
| Driver                              | standard on/off (E)                      |
| Power factor $\cos \phi$            | >0,9                                     |
| Circuit load capacity               | 60 (B10), 97 (B16), 101 (C10), 162 (C16) |

# A graph of light