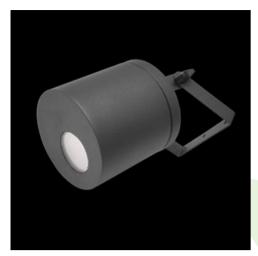

Product: ROLLER LED 1000 FLOOD E IP65 25 840

Index: 19.3172.0002.25

## **Description**

Body of the fitting is made of an aluminum profile and installed on a wall or a ceiling. Assembly on a ceiling is performed using a grip to adjust the fitting in any direction. The fitting is made for locations where it is necessary to provide instantaneous directional lighting, which involves high frequency of switching on the appliance. This type of fitting is particularly recommended for building entrances, garage entries etc.

## Mechanical data

| Assembly         | surface mounted on ceiling or on wall           |
|------------------|-------------------------------------------------|
| Material         | aluminum                                        |
| Color            | RAL 7016 (anthracite, metallic, fine structure) |
| Diffuser         | opalescent polycarbonate                        |
| Impact resistant | IK02                                            |
| Weight [kg]      | 1                                               |
| Dimensions [mm]  | Ø145 x 260                                      |