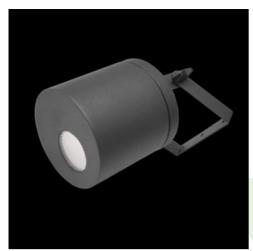

## **Description**

Body of the fitting is made of an aluminum profile and installed on a wall or a ceiling. Assembly on a ceiling is performed using a grip to adjust the fitting in any direction. The fitting is made for locations where it is necessary to provide instantaneous directional lighting, which involves high frequency of switching on the appliance. This type of fitting is particularly recommended for building entrances, garage entries etc.

#### **Product information**

| Category | Outdoor luminaires                         |
|----------|--------------------------------------------|
| Family   | ROLLER LED                                 |
| Name     | <b>ROLLER LED 1000 FLOOD E IP65 21 840</b> |
| Index    | 19.3172.0002.21                            |

## Mechanical data

| Assembly         | surface mounted on ceiling or on wall |
|------------------|---------------------------------------|
| Material         | aluminum                              |
| Color            | RAL 9006 (grey)                       |
| Diffuser         | opalescent polycarbonate              |
| Impact resistant | IK02                                  |
| Dimensions [mm]  | Ø145 x 260                            |