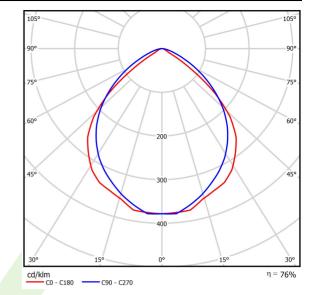

## Light and electrical data

| Light source                        | LED                                      |
|-------------------------------------|------------------------------------------|
| Luminous flux LED [lm]              | 1328                                     |
| LED power [W]                       | 8,3                                      |
| Luminaire luminous flux [lm]        | 1010                                     |
| Power of luminaire [W]              | 9,8                                      |
| Luminaire's light efficiency [lm/W] | 103,1                                    |
| Color of the light [K]              | 4000                                     |
| CRI                                 | 85                                       |
| SDCM (LED sources)                  | 3                                        |
| Beam angle [°]                      | (C0-C180) / (C90-C270) - 95° / 92,8°     |
| Protection against electric shock   | I                                        |
| Protection degree                   | IP65                                     |
| Voltage                             | 220240 V, 5060 Hz                        |
| Lifetime of LED sources [h]         | 88000 (1) / 100000 (2) / 100000 (3)      |
| Lx/By                               | L90/B10 (1) / L80/B10 (2) / L70/B10 (3)  |
| Operating temperature range [°C]    | -25 ÷ 30                                 |
| Driver                              | standard on/off (E)                      |
| Power factor cos φ                  | >0,9                                     |
| Circuit load capacity               | 60 (B10), 97 (B16), 101 (C10), 162 (C16) |

# A graph of light