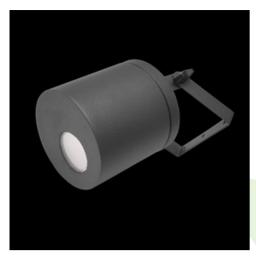

## **Description**

Body of the fitting is made of an aluminum profile and installed on a wall or a ceiling. Assembly on a ceiling is performed using a grip to adjust the fitting in any direction. The fitting is made for locations where it is necessary to provide instantaneous directional lighting, which involves high frequency of switching on the appliance. This type of fitting is particularly recommended for building entrances, garage entries etc.

## Mechanical data

| Assembly         | surface mounted on ceiling or on wall |
|------------------|---------------------------------------|
| Material         | aluminum                              |
| Color            | RAL 9007 (dark gray)                  |
| Diffuser         | opalescent polycarbonate              |
| Impact resistant | IK02                                  |
| Dimensions [mm]  | Ø145 x 260                            |