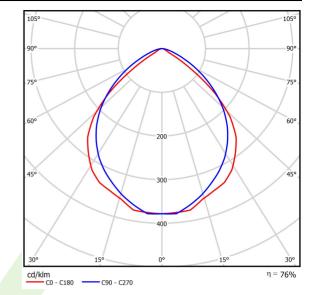

# Light and electrical data

| Light source                        | LED                                      |
|-------------------------------------|------------------------------------------|
| Luminous flux LED [lm]              | 1292                                     |
| LED power [W]                       | 8,3                                      |
| Luminaire luminous flux [lm]        | 983                                      |
| Power of luminaire [W]              | 9,8                                      |
| Luminaire's light efficiency [lm/W] | 100,3                                    |
| Color of the light [K]              | 3000                                     |
| CRI                                 | 85                                       |
| SDCM (LED sources)                  | 3                                        |
| Beam angle [°]                      | (C0-C180) / (C90-C270) - 95° / 92,8°     |
| Protection against electric shock   | I                                        |
| Protection degree                   | IP65                                     |
| Voltage                             | 220240 V, 5060 Hz                        |
| Lifetime of LED sources [h]         | 88000 (1) / 100000 (2) / 100000 (3)      |
| Lx/By                               | L90/B10 (1) / L80/B10 (2) / L70/B10 (3)  |
| Operating temperature range [°C]    | -25 ÷ 30                                 |
| Driver                              | standard on/off (E)                      |
| Power factor cos φ                  | >0,9                                     |
| Circuit load capacity               | 60 (B10), 97 (B16), 101 (C10), 162 (C16) |

# A graph of light