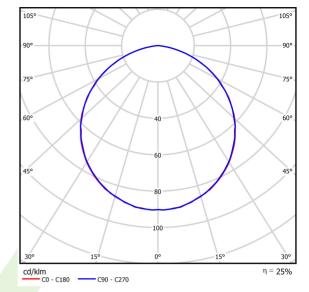

## Light and electrical data

| Light source                        | RETROFIT G9 (not included)               |
|-------------------------------------|------------------------------------------|
| Luminous flux LED [lm]              | depending on applied light source        |
| LED power [W]                       | depending on applied light source        |
| Luminaire luminous flux [lm]        | depending on applied light source        |
| Power of luminaire [W]              | depending on applied light source        |
| Luminaire's light efficiency [lm/W] | depending on applied light source        |
| Color of the light [K]              | depending on applied light source        |
| CRI                                 | depending on applied light source        |
| SDCM (LED sources)                  | depending on applied light source        |
| Beam angle [°]                      | (C0-C180) / (C90-C270) - 111,4° / 111,4° |
| Protection against electric shock   | I                                        |
| Protection degree                   | IP54                                     |
| Voltage                             | 220240 V, 5060 Hz                        |
| Lifetime of LED sources [h]         | depending on applied light source        |
| Lx/By                               | depending on applied light source        |
| Driver                              | none                                     |
|                                     |                                          |