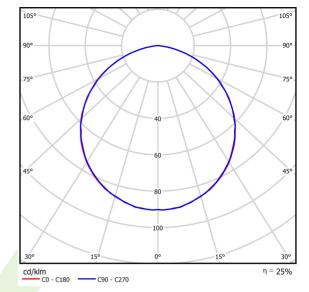

## Light and electrical data

| Light source                        | RETROFIT G9 (not included)               |
|-------------------------------------|------------------------------------------|
| Luminous flux LED [lm]              | depending on applied light source        |
| LED power [W]                       | depending on applied light source        |
| Luminaire luminous flux [lm]        | depending on applied light source        |
| Power of luminaire [W]              | depending on applied light source        |
| Luminaire's light efficiency [lm/W] | depending on applied light source        |
| Color of the light [K]              | depending on applied light source        |
| CRI                                 | depending on applied light source        |
| SDCM (LED sources)                  | depending on applied light source        |
| Beam angle [°]                      | (C0-C180) / (C90-C270) - 111,4° / 111,4° |
| Protection against electric shock   | I                                        |
| Protection degree                   | IP54                                     |
| Voltage                             | 220240 V, 5060 Hz                        |
| Lifetime of LED sources [h]         | depending on applied light source        |
| Lx/By                               | depending on applied light source        |
| Driver                              | none                                     |
|                                     |                                          |

# A graph of light