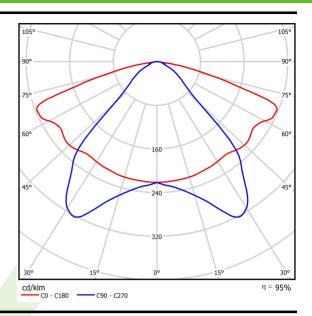

|      |

\_\_\_\_\_α



## A graph of light



## Accessories

Index 17ROFU311151 Name B-51 Foundations



Index 50RO4008 Name ROSA set of galvanized nuts for B-60



Luminous flux tolerance +/- 10%. Power tolerance +/- 10%. Technical data may be changed. Photos of the luminaires may differ from reality. Date of last update: 24-01-2023