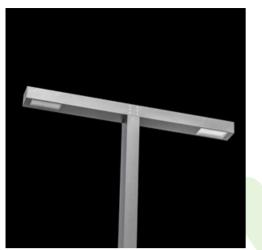

## Product: KUBIK POLE T 10000 STREET-M E IP65 04 757 / 4000/1700MM Index: 19.3164.0002.04

## Description

Outdoor luminary for assembling on a hardened surface (concrete, sett, or basement) equipped with the highly effective power saving LED sources of the newest generation. The system is designed and optimized for lighting streets, parks, gardens. Corrosion resistant extruded aluminum aesthetic housing and special pole arrangement. Easy installation, tool less, easy maintenance. Optimal performance with a glare-free, full cutoff, uniform lighting distribution. Note: Luminaires up to 6 m high can be safely used in the first and third wind zones (according to PN-EN 1991-1-4) and in the third and fourth terrain categories (according to PN-EN 40-3-1: 2004). Il wind zone and other terrain categories require an individual assessment of the maximum binding height. The type and dimensions of the foundation each time depend on the foundation conditions. The final selection of the foundation, in accordance with the Building Law, is the responsibility of the designer of the object.

| Product information      | Category Outdoor luminaires                                                                                                                                                                                                                                                                                                                                                                                                                                                                                                                                                                                                                                                                                                                                                                                                                                                                                                                                                                                                                                                                                                                                                                                                                                                                                                                                                                                                                                                                                                                                                                        |      |
|--------------------------|----------------------------------------------------------------------------------------------------------------------------------------------------------------------------------------------------------------------------------------------------------------------------------------------------------------------------------------------------------------------------------------------------------------------------------------------------------------------------------------------------------------------------------------------------------------------------------------------------------------------------------------------------------------------------------------------------------------------------------------------------------------------------------------------------------------------------------------------------------------------------------------------------------------------------------------------------------------------------------------------------------------------------------------------------------------------------------------------------------------------------------------------------------------------------------------------------------------------------------------------------------------------------------------------------------------------------------------------------------------------------------------------------------------------------------------------------------------------------------------------------------------------------------------------------------------------------------------------------|------|
|                          | Family KUBIK POLE T LED                                                                                                                                                                                                                                                                                                                                                                                                                                                                                                                                                                                                                                                                                                                                                                                                                                                                                                                                                                                                                                                                                                                                                                                                                                                                                                                                                                                                                                                                                                                                                                            |      |
|                          | Name KUBIK POLE T 10000 STREET-M E IP65 04 757 / 4000/1700                                                                                                                                                                                                                                                                                                                                                                                                                                                                                                                                                                                                                                                                                                                                                                                                                                                                                                                                                                                                                                                                                                                                                                                                                                                                                                                                                                                                                                                                                                                                         | ОММ  |
|                          | Index 19.3164.0002.04                                                                                                                                                                                                                                                                                                                                                                                                                                                                                                                                                                                                                                                                                                                                                                                                                                                                                                                                                                                                                                                                                                                                                                                                                                                                                                                                                                                                                                                                                                                                                                              |      |
|                          | $\overbrace{LED} \textcircled{} \end{array}{} \textcircled{} \end{array}{} \textcircled{} \textcircled{} \textcircled{} \textcircled{} \end{array}{} \textcircled{} \textcircled{} \textcircled{} \end{array}{} \textcircled{} \textcircled{} \textcircled{} \end{array}{\end{array}}$ |      |
| ight and electrical data | Light source LED                                                                                                                                                                                                                                                                                                                                                                                                                                                                                                                                                                                                                                                                                                                                                                                                                                                                                                                                                                                                                                                                                                                                                                                                                                                                                                                                                                                                                                                                                                                                                                                   |      |
|                          | Luminous flux LED [lm] 9933                                                                                                                                                                                                                                                                                                                                                                                                                                                                                                                                                                                                                                                                                                                                                                                                                                                                                                                                                                                                                                                                                                                                                                                                                                                                                                                                                                                                                                                                                                                                                                        |      |
|                          | LED power [W] 67                                                                                                                                                                                                                                                                                                                                                                                                                                                                                                                                                                                                                                                                                                                                                                                                                                                                                                                                                                                                                                                                                                                                                                                                                                                                                                                                                                                                                                                                                                                                                                                   |      |
|                          | Luminaire luminous flux [lm] 9400                                                                                                                                                                                                                                                                                                                                                                                                                                                                                                                                                                                                                                                                                                                                                                                                                                                                                                                                                                                                                                                                                                                                                                                                                                                                                                                                                                                                                                                                                                                                                                  |      |
|                          | Power of luminaire [W] 75                                                                                                                                                                                                                                                                                                                                                                                                                                                                                                                                                                                                                                                                                                                                                                                                                                                                                                                                                                                                                                                                                                                                                                                                                                                                                                                                                                                                                                                                                                                                                                          |      |
|                          | Luminaire's light efficiency [lm/W] 125,3                                                                                                                                                                                                                                                                                                                                                                                                                                                                                                                                                                                                                                                                                                                                                                                                                                                                                                                                                                                                                                                                                                                                                                                                                                                                                                                                                                                                                                                                                                                                                          |      |
|                          | Color of the light [K] 5700                                                                                                                                                                                                                                                                                                                                                                                                                                                                                                                                                                                                                                                                                                                                                                                                                                                                                                                                                                                                                                                                                                                                                                                                                                                                                                                                                                                                                                                                                                                                                                        |      |
|                          | CRI >70                                                                                                                                                                                                                                                                                                                                                                                                                                                                                                                                                                                                                                                                                                                                                                                                                                                                                                                                                                                                                                                                                                                                                                                                                                                                                                                                                                                                                                                                                                                                                                                            |      |
|                          | SDCM (LED sources) 5                                                                                                                                                                                                                                                                                                                                                                                                                                                                                                                                                                                                                                                                                                                                                                                                                                                                                                                                                                                                                                                                                                                                                                                                                                                                                                                                                                                                                                                                                                                                                                               |      |
|                          | Beam angle [°] street light distribution                                                                                                                                                                                                                                                                                                                                                                                                                                                                                                                                                                                                                                                                                                                                                                                                                                                                                                                                                                                                                                                                                                                                                                                                                                                                                                                                                                                                                                                                                                                                                           |      |
|                          | Protection against electric shock                                                                                                                                                                                                                                                                                                                                                                                                                                                                                                                                                                                                                                                                                                                                                                                                                                                                                                                                                                                                                                                                                                                                                                                                                                                                                                                                                                                                                                                                                                                                                                  |      |
|                          | Protection degree IP65                                                                                                                                                                                                                                                                                                                                                                                                                                                                                                                                                                                                                                                                                                                                                                                                                                                                                                                                                                                                                                                                                                                                                                                                                                                                                                                                                                                                                                                                                                                                                                             |      |
|                          | Voltage 220240 V, 5060 Hz                                                                                                                                                                                                                                                                                                                                                                                                                                                                                                                                                                                                                                                                                                                                                                                                                                                                                                                                                                                                                                                                                                                                                                                                                                                                                                                                                                                                                                                                                                                                                                          |      |
|                          | Lifetime of LED sources [h] 50000                                                                                                                                                                                                                                                                                                                                                                                                                                                                                                                                                                                                                                                                                                                                                                                                                                                                                                                                                                                                                                                                                                                                                                                                                                                                                                                                                                                                                                                                                                                                                                  |      |
|                          | Lx/By L70/B10                                                                                                                                                                                                                                                                                                                                                                                                                                                                                                                                                                                                                                                                                                                                                                                                                                                                                                                                                                                                                                                                                                                                                                                                                                                                                                                                                                                                                                                                                                                                                                                      |      |
|                          | Operating temperature range [°C] -25 ÷ 30                                                                                                                                                                                                                                                                                                                                                                                                                                                                                                                                                                                                                                                                                                                                                                                                                                                                                                                                                                                                                                                                                                                                                                                                                                                                                                                                                                                                                                                                                                                                                          |      |
|                          | Driver standard on/off (E)                                                                                                                                                                                                                                                                                                                                                                                                                                                                                                                                                                                                                                                                                                                                                                                                                                                                                                                                                                                                                                                                                                                                                                                                                                                                                                                                                                                                                                                                                                                                                                         |      |
|                          | Power factor $\cos \varphi$ >0,95                                                                                                                                                                                                                                                                                                                                                                                                                                                                                                                                                                                                                                                                                                                                                                                                                                                                                                                                                                                                                                                                                                                                                                                                                                                                                                                                                                                                                                                                                                                                                                  |      |
|                          | Circuit load capacity 6 (B10), 10 (B16), 10 (C10), 17 (C                                                                                                                                                                                                                                                                                                                                                                                                                                                                                                                                                                                                                                                                                                                                                                                                                                                                                                                                                                                                                                                                                                                                                                                                                                                                                                                                                                                                                                                                                                                                           | C16) |
| lechanical data          | Assembly for the ground                                                                                                                                                                                                                                                                                                                                                                                                                                                                                                                                                                                                                                                                                                                                                                                                                                                                                                                                                                                                                                                                                                                                                                                                                                                                                                                                                                                                                                                                                                                                                                            |      |
|                          | Material aluminum                                                                                                                                                                                                                                                                                                                                                                                                                                                                                                                                                                                                                                                                                                                                                                                                                                                                                                                                                                                                                                                                                                                                                                                                                                                                                                                                                                                                                                                                                                                                                                                  |      |
|                          | Color RAL 9005 (black)                                                                                                                                                                                                                                                                                                                                                                                                                                                                                                                                                                                                                                                                                                                                                                                                                                                                                                                                                                                                                                                                                                                                                                                                                                                                                                                                                                                                                                                                                                                                                                             |      |
|                          | Diffuser transparent polycarbonate                                                                                                                                                                                                                                                                                                                                                                                                                                                                                                                                                                                                                                                                                                                                                                                                                                                                                                                                                                                                                                                                                                                                                                                                                                                                                                                                                                                                                                                                                                                                                                 |      |
|                          | Impact resistant IK04                                                                                                                                                                                                                                                                                                                                                                                                                                                                                                                                                                                                                                                                                                                                                                                                                                                                                                                                                                                                                                                                                                                                                                                                                                                                                                                                                                                                                                                                                                                                                                              |      |
|                          | Dimensions [mm] 1700 x 260 x 4000                                                                                                                                                                                                                                                                                                                                                                                                                                                                                                                                                                                                                                                                                                                                                                                                                                                                                                                                                                                                                                                                                                                                                                                                                                                                                                                                                                                                                                                                                                                                                                  |      |