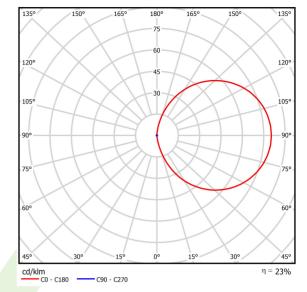

ribution     |
| Protection against electric shock   | 1                                 |
| Protection degree                   | IP65                              |
| Voltage                             | 220240 V, 5060 Hz                 |
| Lifetime of LED sources [h]         | depending on applied light source |
| Lx/By                               | depending on applied light source |
| Driver                              | none                              |

#### Mechanical data



| Assembly         | for the ground   |
|------------------|------------------|
| Material         | aluminum         |
| Color            | RAL 9005 (black) |
| Diffuser         | PMMA opal        |
| Impact resistant | IK08             |
| Dimensions [mm]  | 100 x 100 x 740  |



## A graph of light