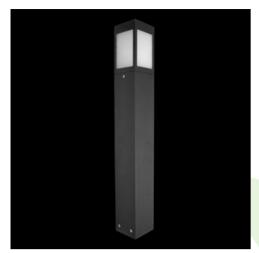

### **Description**

Luminaire for intercheangable LED light sources so called Retofit suitable for E27 frame. The body is made of aluminum painted with special facade paint which is resistant to weather conditions. PMMA milky colour diffuser. Very easy mounting and acess to the interior of the luminaire.

### **Product information**

| Category | Outdoor luminaires                                           |
|----------|--------------------------------------------------------------|
| Family   | KUBIK POLE 100                                               |
| Name     | KUBIK POLE 100 1S E27 POD LED MAX.15W/230V IP65 04 / L-740MM |
| Index    | 19.3157.0001.04                                              |

#### Mechanical data

| Assembly         | for the ground   |
|------------------|------------------|
| Material         | aluminum         |
| Color            | RAL 9005 (black) |
| Diffuser         | PMMA opal        |
| Impact resistant | IK08             |
| Dimensions [mm]  | 100 x 100 x 740  |