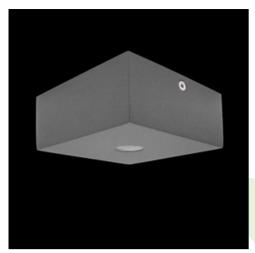

Product: KUBIK CEILING SLIM LED 1X2,4W 24°/4000K E IP65 21

Index: 19.3151.0002.21

### **Description**

An outdoor fitting designed for ceiling mounting. The body is made of aluminum. Energy-efficient fitting made of component parts produced by renowned companies. Ergonomic shapes of the fitting enable the application of the Kubiktype fitting almost in every building. The assembly is very easy. Level of protection against penetration of dust and water - IP65. Kubik Ceiling Slim LED luminaire relative to the standard version has a smaller height. Kubik Ceiling Slim LED is more slim, and thus stands out from the ceiling for only 5 cm.

# Mechanical data

| Assembly         | surface mounted on ceiling                |
|------------------|-------------------------------------------|
| Material         | aluminum                                  |
| Color            | RAL 9006 (gray, metallic, fine structure) |
| Diffuser         | transparent polycarbonate                 |
| Impact resistant | IK09                                      |
| Dimensions [mm]  | 100 x 100 x 50                            |