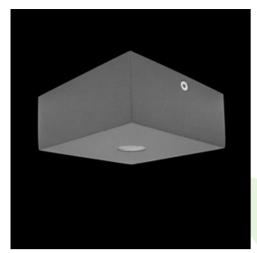

### **Description**

An outdoor fitting designed for ceiling mounting. The body is made of aluminum. Energy-efficient fitting made of component parts produced by renowned companies. Ergonomic shapes of the fitting enable the application of the Kubik-type fitting almost in every building. The assembly is very easy. Level of protection against penetration of dust and water - IP65. Kubik Ceiling Slim LED luminaire relative to the standard version has a smaller height. Kubik Ceiling Slim LED is more slim, and thus stands out from the ceiling for only 5 cm.

# Mechanical data

| Assembly         | surface mounted on ceiling |
|------------------|----------------------------|
| Material         | aluminum                   |
| Color            | RAL 9005 (black)           |
| Diffuser         | transparent polycarbonate  |
| Impact resistant | IK09                       |
| Dimensions [mm]  | 100 x 100 x 50             |