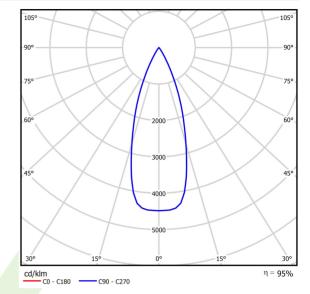

### Light and electrical data

| Light source                        | LED                                       |
|-------------------------------------|-------------------------------------------|
| Luminous flux LED [lm]              | 187                                       |
| LED power [W]                       | 2                                         |
| Luminaire luminous flux [lm]        | 178                                       |
| Power of luminaire [W]              | 4                                         |
| Luminaire's light efficiency [lm/W] | 44,5                                      |
| Color of the light [K]              | 4000                                      |
| CRI                                 | >80                                       |
| SDCM (LED sources)                  | 5                                         |
| Beam angle [°]                      | (C0-C180) / (C90-C270) - 36° / 36°        |
| Protection against electric shock   | 1                                         |
| Protection degree                   | IP65                                      |
| Voltage                             | 220240 V, 5060 Hz                         |
| Lifetime of LED sources [h]         | 50000                                     |
| Lx/By                               | L70/B50                                   |
| Operating temperature range [°C]    | -25 ÷ 30                                  |
| Driver                              | standard on/off (E)                       |
| Power factor cos φ                  | >0,5                                      |
| Circuit load capacity               | 80 (B10), 157 (B16), 265 (C10), 317 (C16) |

# A graph of light