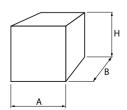

# Mechanical data

| Assembly         | surface mounted on ceiling |
|------------------|----------------------------|
| Material         | aluminum                   |
| Color            | RAL 9005 (black)           |
| Diffuser         | transparent polycarbonate  |
| Impact resistant | IK09                       |
| Dimensions [mm]  | 100 x 100 x 50             |