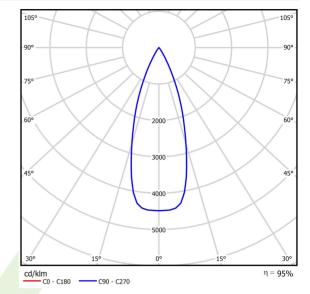

# A graph of light

### Light and electrical data

| Light source                        | LED                                       |
|-------------------------------------|-------------------------------------------|
| Luminous flux LED [lm]              | 152                                       |
| LED power [W]                       | 2                                         |
| Luminaire luminous flux [lm]        | 145                                       |
| Power of luminaire [W]              | 3                                         |
| Luminaire's light efficiency [lm/W] | 48,3                                      |
| Color of the light [K]              | 4000                                      |
| CRI                                 | >80                                       |
| SDCM (LED sources)                  | 5                                         |
| Beam angle [°]                      | (C0-C180) / (C90-C270) - 36° / 36°        |
| Protection against electric shock   | I                                         |
| Protection degree                   | IP65                                      |
| Voltage                             | 220240 V, 5060 Hz                         |
| Lifetime of LED sources [h]         | 50000                                     |
| Lx/By                               | L70/B50                                   |
| Operating temperature range [°C]    | -25 ÷ 30                                  |
| Driver                              | standard on/off (E)                       |
| Power factor cos φ                  | >0,5                                      |
| Circuit load capacity               | 80 (B10), 157 (B16), 265 (C10), 317 (C16) |