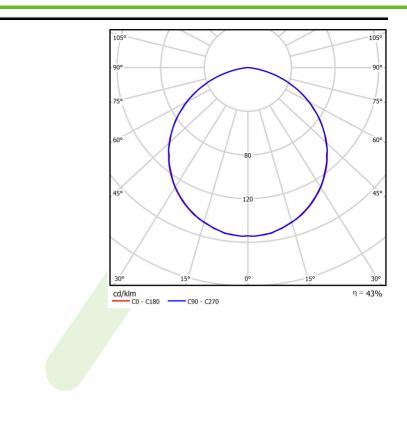

| Product information       | Category Outdoor luminaires        |                                           |
|---------------------------|------------------------------------|-------------------------------------------|
|                           | Family KUBIK CEILING SH            |                                           |
|                           |                                    | ORT LED 2X2,4W PC 4000K E IP65 04         |
|                           | Index 19.3150.0004.04              | ORT LED 272,4W FC 4000R E 1F03 04         |
|                           | Index 19.5150.0004.04              |                                           |
| Light and electrical data | Light source                       | LED                                       |
|                           | Luminous flux LED [lm]             | 374                                       |
|                           | LED power [W]                      | 5                                         |
|                           | Luminaire luminous flux [lm]       | 160                                       |
|                           | Power of luminaire [W]             | 7                                         |
|                           | Luminaire's light efficiency [lm/W | /] 22,9                                   |
|                           | Color of the light [K]             | 4000                                      |
|                           | CRI                                | >80                                       |
|                           | SDCM (LED sources)                 | 5                                         |
|                           | Beam angle [°]                     | (C0-C180) / (C90-C270) - 111,4° / 111,4°  |
|                           | Protection against electric shock  |                                           |
|                           | Protection degree                  | IP65                                      |
|                           | Voltage                            | 220240 V, 5060 Hz                         |
|                           | Lifetime of LED sources [h]        | 50000                                     |
|                           | Lx/By                              | L70/B50                                   |
|                           | Operating temperature range [°C    | C] -25 ÷ 30                               |
|                           | Driver                             | standard on/off (E)                       |
|                           | Power factor $\cos \phi$           | >0,5                                      |
|                           | Circuit load capacity              | 80 (B10), 157 (B16), 265 (C10), 317 (C16) |
| Mechanical data           | Assembly                           | surface mounted on ceiling                |
| H                         | Material                           | aluminum                                  |
|                           | Color                              | RAL 9005 (black)                          |
|                           | Diffuser                           | PC (opalescent polycarbonate)             |
|                           | Impact resistant                   | IK04                                      |
|                           | Weight [kg]                        | 0,5                                       |
|                           | Dimensions [mm]                    | 100 x 100 x 120                           |