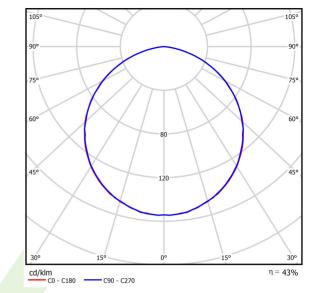

## Light and electrical data

| Light course                        | LED                                       |
|-------------------------------------|-------------------------------------------|
| Light source                        |                                           |
| Luminous flux LED [lm]              | 310                                       |
| LED power [W]                       | 5                                         |
| Luminaire luminous flux [lm]        | 132                                       |
| Power of luminaire [W]              | 7                                         |
| Luminaire's light efficiency [lm/W] | 18,9                                      |
| Color of the light [K]              | 3000                                      |
| CRI                                 | >80                                       |
| SDCM (LED sources)                  | 5                                         |
| Beam angle [°]                      | (C0-C180) / (C90-C270) - 111,4° / 111,4°  |
| Protection against electric shock   | I                                         |
| Protection degree                   | IP65                                      |
| Voltage                             | 220240 V, 5060 Hz                         |
| Lifetime of LED sources [h]         | 50000                                     |
| Lx/By                               | L70/B50                                   |
| Operating temperature range [°C]    | -25 ÷ 30                                  |
| Driver                              | standard on/off (E)                       |
| Power factor cos φ                  | >0,5                                      |
| Circuit load capacity               | 80 (B10), 157 (B16), 265 (C10), 317 (C16) |

# A graph of light