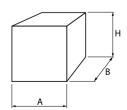

## Mechanical data

| Assembly         | surface mounted on ceiling    |
|------------------|-------------------------------|
| Material         | aluminum                      |
| Color            | RAL 9005 (black)              |
| Diffuser         | PC (opalescent polycarbonate) |
| Impact resistant | IK04                          |
| Weight [kg]      | 0,5                           |
| Dimensions [mm]  | 100 x 100 x 120               |