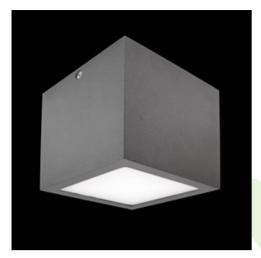

#### **Description**

An outdoor fitting designed for ceiling mounting. The body is made of aluminum. Energy-efficient fitting made of component parts produced by renowned companies. Ergonomic shapes of the fitting enable the application of the Kubik-type fitting almost in every building. The assembly is very easy. Level of protection against penetration of dust and water - IP65.

## Mechanical data

| Assembly         | surface mounted on ceiling    |
|------------------|-------------------------------|
| Material         | aluminum                      |
| Color            | RAL 9005 (black)              |
| Diffuser         | PC (opalescent polycarbonate) |
| Impact resistant | IK04                          |
| Weight [kg]      | 0,5                           |
| Dimensions [mm]  | 100 x 100 x 120               |