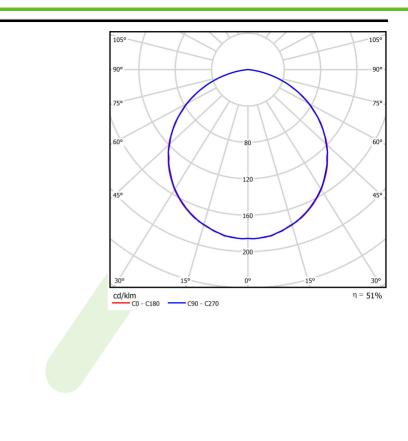

| Light and electrical data | Light source                     | RETROFIT GU10 (not included)                    |
|---------------------------|----------------------------------|-------------------------------------------------|
|                           | Luminous flux LED [Im]           | depending on applied light source               |
|                           | LED power [W]                    | depending on applied light source               |
|                           | Luminaire luminous flux [lm]     | depending on applied light source               |
|                           | Power of luminaire [W]           | depending on applied light source               |
|                           | Luminaire's light efficiency [Im | n/W] depending on applied light source          |
|                           | Color of the light [K]           | depending on applied light source               |
|                           | CRI                              | depending on applied light source               |
|                           | SDCM (LED sources)               | depending on applied light source               |
|                           | Beam angle [°]                   | (C0-C180) / (C90-C270) - 111,4° / 111,4°        |
|                           | Protection against electric sho  | ock I                                           |
|                           | Protection degree                | IP54                                            |
|                           | Voltage                          | 220240 V, 5060 Hz                               |
|                           | Lifetime of LED sources [h]      | depending on applied light source               |
|                           | Lx/By                            | depending on applied light source               |
|                           | Driver                           | none                                            |
| Mechanical data           | Assembly                         | surface mounted on ceiling                      |
| Mechanical uala           | <b>,</b>                         |                                                 |
|                           | Material                         | aluminum                                        |
|                           | Color                            | RAL 7016 (anthracite, metallic, fine structure) |
| н                         | Diffuser                         | PC (opalescent polycarbonate)                   |
|                           | Impact resistant                 | IK04                                            |
| В                         | Weight [kg]                      | 0,8                                             |
| A                         | Dimensions [mm]                  | 120 x 120 x 120                                 |

## A graph of light

Luminous flux tolerance +/- 10%. Power tolerance +/- 10%. Technical data may be changed. Photos of the luminaires may differ from reality. Date of last update: 24-01-2023