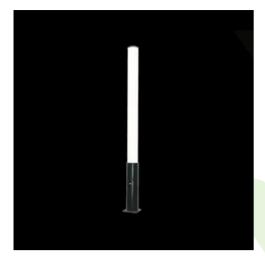

Product: FILAR LED 10000 E 04 840 / L-2500

Index: 19.3145.0003.04

### **Description**

Architect luminaires designed for illuminating public green areas such as: parks, squares or lawns. Other important places of applying post lighting fittings is immediate vicinity of public buildings, office buildings and car parks but also green belts along parade lanes, nearness of garden cafes, open spaces in front of cinemas, theatres, hotels and many other places within a urban area. Base made of aluminium, diffuser tube of acrylic satin. Luminary is equipped with LED panel of high luminous efficacy. The type and dimensions of the foundation each time depend on the foundation conditions. The final selection of the foundation, in accordance with the Building Law, is the responsibility of the designer of the object.

#### Mechanical data

| Assembly         | for the ground   |
|------------------|------------------|
| Material         | aluminum         |
| Color            | RAL 9005 (black) |
| Diffuser         | acrilsatine      |
| Impact resistant | IK10             |
| Dimensions [mm]  | 300 x 300 x 2545 |