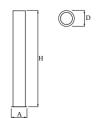

#### Mechanical data

| Assembly         | for the ground   |
|------------------|------------------|
| Material         | aluminum         |
| Color            | RAL 9005 (black) |
| Diffuser         | acrilsatine      |
| Impact resistant | IK10             |
| Dimensions [mm]  | 300 x 300 x 2545 |