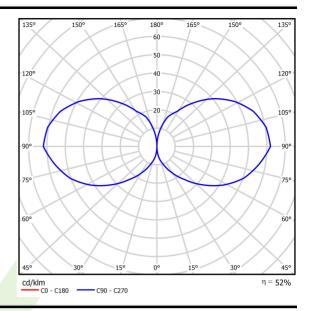

## Light and electrical data

| 0) / (C90-C270) - 86° / 86,8° |
|-------------------------------|
|                               |
|                               |
| ) V, 5060 Hz                  |
|                               |
|                               |
|                               |
|                               |
| d on/off (E)                  |
|                               |
|                               |

# A graph of light