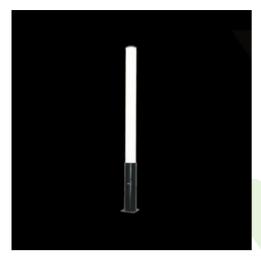

**Product: FILAR LED 5000 E 04 840 / L-2500** 

Index: 19.3145.0001.04

## **Description**

Architect luminaires designed for illuminating public green areas such as: parks, squares or lawns. Other important places of applying post lighting fittings is immediate vicinity of public buildings, office buildings and car parks but also green belts along parade lanes, nearness of garden cafes, open spaces in front of cinemas, theatres, hotels and many other places within a urban area. Base made of aluminium, diffuser tube of acrylic satin. Luminary is equipped with LED panel of high luminous efficacy. The type and dimensions of the foundation each time depend on the foundation conditions. The final selection of the foundation, in accordance with the Building Law, is the responsibility of the designer of the object.

#### **Product information**

| Category | Outdoor luminaires               |
|----------|----------------------------------|
| Family   | FILAR LED                        |
| Name     | FILAR LED 5000 E 04 840 / L-2500 |
| Index    | 19.3145.0001.04                  |