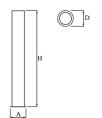

#### Mechanical data

| Assembly         | for the ground   |
|------------------|------------------|
| Material         | aluminum         |
| Color            | RAL 9005 (black) |
| Diffuser         | acrilsatine      |
| Impact resistant | IK10             |
| Weight [kg]      | 19               |
| Dimensions [mm]  | 300 x 300 x 2545 |