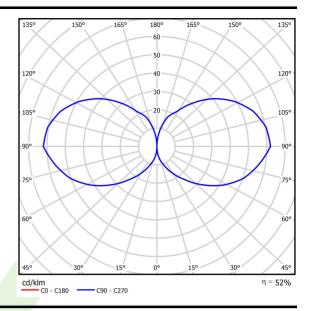

# A graph of light

## Light and electrical data

| LED                                  |
|--------------------------------------|
| 5600                                 |
| 56                                   |
| 2933                                 |
| 63                                   |
| 46,6                                 |
| 4000                                 |
| >80                                  |
| 3                                    |
| (C0-C180) / (C90-C270) - 86° / 86,8° |
|                                      |
| P65                                  |
| 220240 V, 5060 Hz                    |
| 36000                                |
| L70/B50                              |
| 25 ÷ 30                              |
| standard on/off (E)                  |
| 3tanaara 311/311 (=)                 |
| >0,95                                |
|                                      |