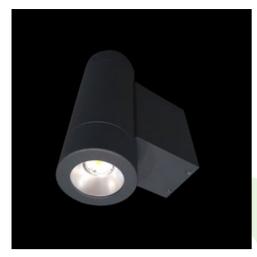

#### Product: BERYL PROOF WALL LED UP OR DOWN 2000 MEDIUM E IP65 04 840 Index: 19.3141.0022.04

### Description

Luminary adapted to be mounted on walls. High lighting efficiency LEDs were used. Its body is made from anodized aluminum profile. It is resistant to solids, dust, and liquids penetration – IP65. This type of luminary is recommended for decorative or accent illumination of buldings.

| Product i | information |
|-----------|-------------|
|-----------|-------------|

| Category | Outdoor luminaires                                                                                                                                                                                                                                                                                                                                                                                                                                                                                                                                                                                                                                                                                                                                                                                                                                                                                                                                                                                                                                                                                                                                                                                                                                                                                                                                                                                                                                                                                                                                                                                                                                                                                                                                                                                                                                                                                                                                                                                                                                                                                                                                                                                                                                                                                                                                                                                                                                                                                                                                                                                                                                                                                |  |  |
|----------|---------------------------------------------------------------------------------------------------------------------------------------------------------------------------------------------------------------------------------------------------------------------------------------------------------------------------------------------------------------------------------------------------------------------------------------------------------------------------------------------------------------------------------------------------------------------------------------------------------------------------------------------------------------------------------------------------------------------------------------------------------------------------------------------------------------------------------------------------------------------------------------------------------------------------------------------------------------------------------------------------------------------------------------------------------------------------------------------------------------------------------------------------------------------------------------------------------------------------------------------------------------------------------------------------------------------------------------------------------------------------------------------------------------------------------------------------------------------------------------------------------------------------------------------------------------------------------------------------------------------------------------------------------------------------------------------------------------------------------------------------------------------------------------------------------------------------------------------------------------------------------------------------------------------------------------------------------------------------------------------------------------------------------------------------------------------------------------------------------------------------------------------------------------------------------------------------------------------------------------------------------------------------------------------------------------------------------------------------------------------------------------------------------------------------------------------------------------------------------------------------------------------------------------------------------------------------------------------------------------------------------------------------------------------------------------------------|--|--|
| Family   | BERYL PROOF WALL LED                                                                                                                                                                                                                                                                                                                                                                                                                                                                                                                                                                                                                                                                                                                                                                                                                                                                                                                                                                                                                                                                                                                                                                                                                                                                                                                                                                                                                                                                                                                                                                                                                                                                                                                                                                                                                                                                                                                                                                                                                                                                                                                                                                                                                                                                                                                                                                                                                                                                                                                                                                                                                                                                              |  |  |
| Name     | BERYL PROOF WALL LED UP OR DOWN 2000 MEDIUM E IP65 04<br>840                                                                                                                                                                                                                                                                                                                                                                                                                                                                                                                                                                                                                                                                                                                                                                                                                                                                                                                                                                                                                                                                                                                                                                                                                                                                                                                                                                                                                                                                                                                                                                                                                                                                                                                                                                                                                                                                                                                                                                                                                                                                                                                                                                                                                                                                                                                                                                                                                                                                                                                                                                                                                                      |  |  |
| Index    | 19.3141.0022.04                                                                                                                                                                                                                                                                                                                                                                                                                                                                                                                                                                                                                                                                                                                                                                                                                                                                                                                                                                                                                                                                                                                                                                                                                                                                                                                                                                                                                                                                                                                                                                                                                                                                                                                                                                                                                                                                                                                                                                                                                                                                                                                                                                                                                                                                                                                                                                                                                                                                                                                                                                                                                                                                                   |  |  |
|          | $\begin{array}{c} \overbrace{ LED} & \overbrace{ ED} & \bigcirc & \rule{0.5ex}{1ex} & \overbrace{ LED} & \overbrace{ ED} & \rule{0.5ex}{1ex} & \overbrace{ ED} & \rule{0.5ex}{1ex} & \overbrace{ ED} & \rule{0.5ex}{1ex} & \rule{0.5ex}{$ |  |  |