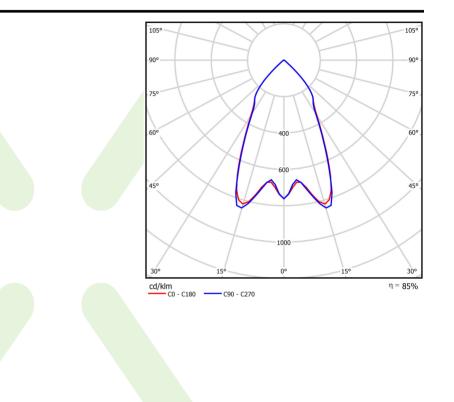

# A graph of light

### Light and electrical data

| Light source                              | LED                                        |
|-------------------------------------------|--------------------------------------------|
| Luminous flux LED [lm]                    | 2268                                       |
| LED power [W]                             | 11,1                                       |
| Luminaire luminous flux [lm]              | 1926                                       |
| Power of luminaire [W]                    | 12,5                                       |
| Luminaire's light efficiency [lm/W]       | 154,1                                      |
| Color of the light [K]                    | 4000                                       |
| CRI                                       | 85                                         |
| SDCM (LED sources)                        | 2                                          |
| Beam angle [°]                            | (C0-C180) / (C90-C270) - 57,6° / 56,2°     |
| Photobiological risk class (IEC/EN 62471) | RG1                                        |
| Protection against electric shock         | I                                          |
| Protection degree                         | IP65                                       |
| Voltage                                   | 220240 V, 5060 Hz                          |
| Lifetime of LED sources [h]               | 95000 (1) / 100000 (2) / 100000 (3)        |
| Lx/By                                     | L90/B10 (1) / L80/B10 (2) / L70/B10<br>(3) |
| Operating temperature range [°C]          | -25 ÷ 30                                   |
| Driver                                    | standard on/off (E)                        |
| Power factor $\cos \phi$                  | >0,95                                      |
| Circuit load capacity                     | 40 (B10), 60 (B16), 64 (C10), 102<br>(C16) |