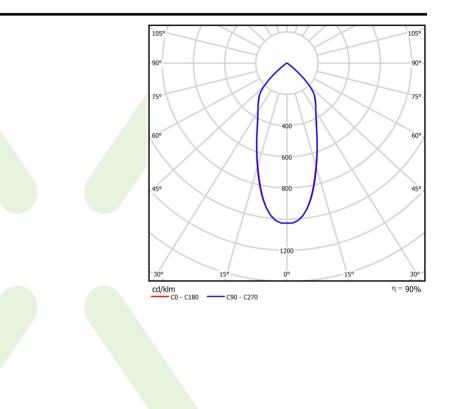

### Light and electrical data

| Light source                              | LED                                        |
|-------------------------------------------|--------------------------------------------|
| Luminous flux LED [lm]                    | 2268                                       |
| LED power [W]                             | 11,1                                       |
| Luminaire luminous flux [lm]              | 2032                                       |
| Power of luminaire [W]                    | 12,5                                       |
| Luminaire's light efficiency [lm/W]       | 162,6                                      |
| Color of the light [K]                    | 4000                                       |
| CRI                                       | 85                                         |
| SDCM (LED sources)                        | 2                                          |
| Beam angle [°]                            | (C0-C180) / (C90-C270) - 44° / 44,2°       |
| Photobiological risk class (IEC/EN 62471) | RG1                                        |
| Protection against electric shock         | I                                          |
| Protection degree                         | IP65                                       |
| Voltage                                   | 220240 V, 5060 Hz                          |
| Lifetime of LED sources [h]               | 95000 (1) / 100000 (2) / 100000 (3)        |
| Lx/By                                     | L90/B10 (1) / L80/B10 (2) / L70/B10<br>(3) |
| Operating temperature range [°C]          | -25 ÷ 30                                   |
| Driver                                    | standard on/off (E)                        |
| Power factor cos φ                        | >0,95                                      |
| Circuit load capacity                     | 40 (B10), 60 (B16), 64 (C10), 102<br>(C16) |

# A graph of light