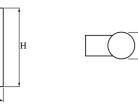

## Mechanical data

в

| Assembly         | mounted on wall                                 |
|------------------|-------------------------------------------------|
| Material         | aluminum                                        |
| Color            | RAL 7016 (anthracite, metallic, fine structure) |
| Diffuser         | transparent polycarbonate                       |
| Impact resistant | IK06                                            |
| Dimensions [mm]  | 210 x 120 x 370                                 |