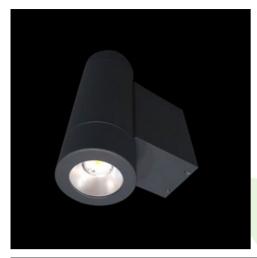

#### Product: BERYL PROOF WALL LED UP OR DOWN 1000 MEDIUM E IP65 04 840 Index: 19.3141.0016.04

### Description

Luminary adapted to be mounted on walls. High lighting efficiency LEDs were used. Its body is made from anodized aluminum profile. It is resistant to solids, dust, and liquids penetration – IP65. This type of luminary is recommended for decorative or accent illumination of buldings.

# Mechanical data

в

| Assembly         | mounted on wall           |
|------------------|---------------------------|
|                  |                           |
| Material         | aluminum                  |
| Color            | RAL 9005 (black)          |
| Diffuser         | transparent polycarbonate |
| Impact resistant | IK06                      |
| Dimensions [mm]  | 210 x 120 x 370           |