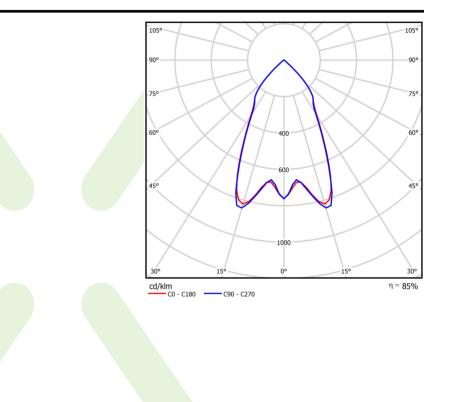

### Light and electrical data

|  | Light source                              | LED                                        |
|--|-------------------------------------------|--------------------------------------------|
|  | Luminous flux LED [lm]                    | 1344                                       |
|  | LED power [W]                             | 6,2                                        |
|  | Luminaire luminous flux [lm]              | 1142                                       |
|  | Power of luminaire [W]                    | 8,9                                        |
|  | Luminaire's light efficiency [lm/W]       | 128,3                                      |
|  | Color of the light [K]                    | 4000                                       |
|  | CRI                                       | 85                                         |
|  | SDCM (LED sources)                        | 2                                          |
|  | Beam angle [°]                            | (C0-C180) / (C90-C270) - 57,6° / 56,2°     |
|  | Photobiological risk class (IEC/EN 62471) | RG1                                        |
|  | Protection against electric shock         | I                                          |
|  | Protection degree                         | IP65                                       |
|  | Voltage                                   | 220240 V, 5060 Hz                          |
|  | Lifetime of LED sources [h]               | 88000 (1) / 100000 (2) / 100000 (3)        |
|  | Lx/By                                     | L90/B10 (1) / L80/B10 (2) / L70/B10<br>(3) |
|  | Operating temperature range [°C]          | -25 ÷ 30                                   |
|  | Driver                                    | standard on/off (E)                        |
|  | Power factor $\cos \phi$                  | >0,95                                      |
|  | Circuit load capacity                     | 40 (B10), 60 (B16), 64 (C10), 102<br>(C16) |

# A graph of light