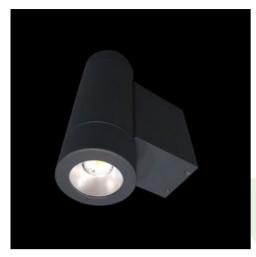

### Description

Luminary adapted to be mounted on walls. High lighting efficiency LEDs were used. Its body is made from anodized aluminum profile. It is resistant to solids, dust, and liquids penetration – IP65. This type of luminary is recommended for decorative or accent illumination of buldings.

## Mechanical data

в

| Assembly         | mounted on wall           |
|------------------|---------------------------|
| Material         | aluminum                  |
| Color            | RAL 9005 (black)          |
| Diffuser         | transparent polycarbonate |
| Impact resistant | IK06                      |
| Dimensions [mm]  | 210 x 120 x 370           |