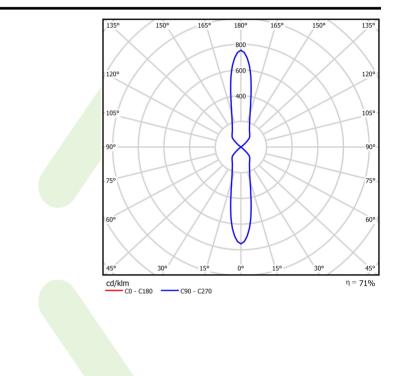

# A graph of light

### Light and electrical data

| Light source                              | LED                                        |
|-------------------------------------------|--------------------------------------------|
| Luminous flux LED [lm]                    | 2362                                       |
| LED power [W]                             | 10,8                                       |
| Luminaire luminous flux [lm]              | 1672                                       |
| Power of luminaire [W]                    | 12,2                                       |
| Luminaire's light efficiency [lm/W]       | 137                                        |
| Color of the light [K]                    | 4000                                       |
| CRI                                       | 85                                         |
| SDCM (LED sources)                        | 2                                          |
| Beam angle [°]                            | (C0-C180) / (C90-C270) - 23,6° / 23,6°     |
| Photobiological risk class (IEC/EN 62471) | RG1                                        |
| Protection against electric shock         | I                                          |
| Protection degree                         | IP65                                       |
| Voltage                                   | 220240 V, 5060 Hz                          |
| Lifetime of LED sources [h]               | 95000 (1) / 100000 (2) / 100000 (3)        |
| Lx/By                                     | L90/B10 (1) / L80/B10 (2) / L70/B10<br>(3) |
| Operating temperature range [°C]          | -25 ÷ 30                                   |
| Driver                                    | standard on/off (E)                        |
| Power factor $\cos \phi$                  | >0,95                                      |
| Circuit load capacity                     | 20 (B10), 30 (B16), 33 (C10), 53 (C16)     |