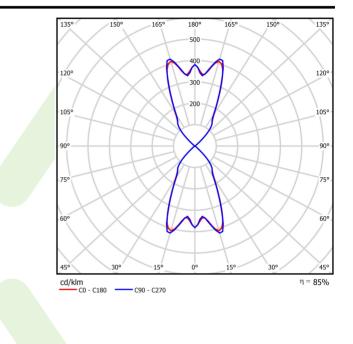

#### Light and electrical data

| Light source                              | LED                                        |
|-------------------------------------------|--------------------------------------------|
| Luminous flux LED [lm]                    | 4536                                       |
| LED power [W]                             | 22,2                                       |
| Luminaire luminous flux [lm]              | 3853                                       |
| Power of luminaire [W]                    | 25,2                                       |
| Luminaire's light efficiency [lm/W]       | 152,9                                      |
| Color of the light [K]                    | 4000                                       |
| CRI                                       | 85                                         |
| SDCM (LED sources)                        | 2                                          |
| Beam angle [°]                            | (C0-C180) / (C90-C270) - 57,6° / 56,2°     |
| Photobiological risk class (IEC/EN 62471) | RG1                                        |
| Protection against electric shock         | I                                          |
| Protection degree                         | IP65                                       |
| Voltage                                   | 220240 V, 5060 Hz                          |
| Lifetime of LED sources [h]               | 95000 (1) / 100000 (2) / 100000 (3)        |
| Lx/By                                     | L90/B10 (1) / L80/B10 (2) / L70/B10<br>(3) |
| Operating temperature range [°C]          | -25 ÷ 30                                   |
| Driver                                    | DIM DALI (EDD)                             |
| Power factor $\cos \phi$                  | >0,95                                      |
| Circuit load capacity                     | 12 (B10), 20 (B16), 20 (C10), 34 (C16)     |

# A graph of light