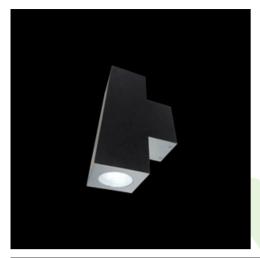

#### Product: BERYL PROOF WALL K LED UP&down 2X2000 MEDIUM EDD IP65 04 840 Index: 19.3140.0014.04

#### Description

Luminary adapted to be mounted on walls. High lighting efficiency LEDs were used. Its body is made from anodized aluminum profile. It is resistant to solids, dust, and liquids penetration – IP65. This type of luminary is recommended for decorative or accent illumination of buldings.

## Mechanical data

в

| Assembly         | mounted on wall           |
|------------------|---------------------------|
| Material         | aluminum                  |
| Color            | RAL 9005 (black)          |
| Diffuser         | transparent polycarbonate |
| Impact resistant | IK06                      |
| Dimensions [mm]  | 210 x 120 x 370           |