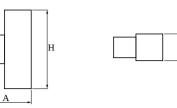

## Mechanical data

в

| Assembly         | mounted on wall           |
|------------------|---------------------------|
| Material         | aluminum                  |
| Color            | RAL 9005 (black)          |
| Diffuser         | transparent polycarbonate |
| Impact resistant | IK06                      |
| Dimensions [mm]  | 210 x 120 x 370           |