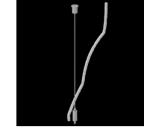

## Accessories

Name SUSPENSION NEW TYPE-A+B 24

Index 6E1-8670-B-1,5-5X

Name SUSPENSION NEW TYPE-F

Index 6E1-500KWAN1P-B

Name SUSPENSION NEW TYPE-B 24 LENGHT 1,5M WITHOUT WIRE 1-POINT