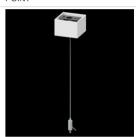

## Accessories

Name SUSPENSION NEW TYPE-A+B 24

Index 6E1-8670-B-1,5-5X

Name SUSPENSION NEW TYPE-F

Index 6E1-500KWAN1P-B

Name SUSPENSION NEW TYPE-B 24 LENGHT 1,5M WITHOUT WIRE 1-POINT