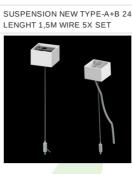

## Accessories

Name SUSPENSION NEW TYPE-A+B 24

Index 6E1-8670-B-1,5-5X

Name SUSPENSION NEW TYPE-F

Index 6E1-500KWAN1P-B

Name SUSPENSION NEW TYPE-B 24 LENGHT 1,5M WITHOUT WIRE 1-POINT