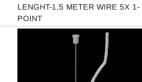

## Accessories

Name SUSPENSION NEW TYPE-A+B 24

Index 6E1-8670-B-1,5-5X

Name SUSPENSION NEW TYPE-F

Index 6E1-500KWAN1P-B

Name SUSPENSION NEW TYPE-B 24 LENGHT 1,5M WITHOUT WIRE 1-POINT