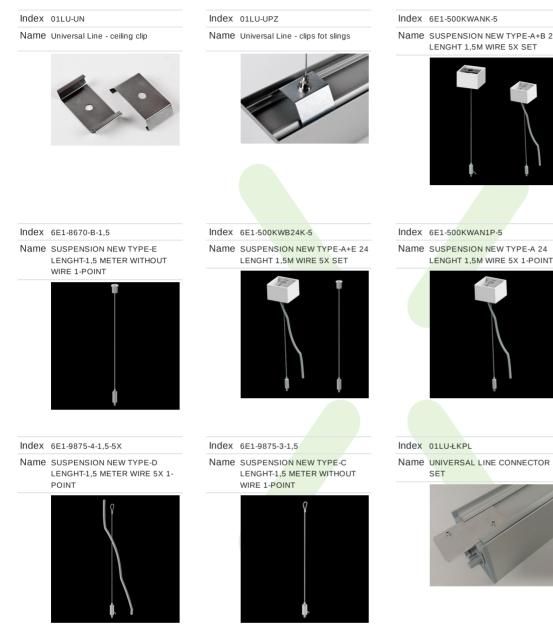

## Accessories

Name SUSPENSION NEW TYPE-A+B 24

Index 6E1-8670-B-1,5-5X

Name SUSPENSION NEW TYPE-F

Index 6E1-500KWAN1P-B

Name SUSPENSION NEW TYPE-B 24 LENGHT 1,5M WITHOUT WIRE 1-POINT