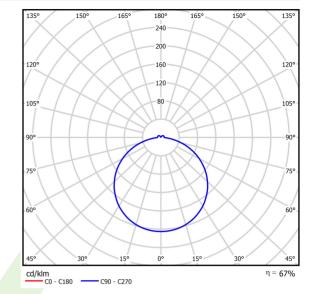

## Light and electrical data

| Light source                        | LED                                      |
|-------------------------------------|------------------------------------------|
| Luminous flux LED [lm]              | 2945                                     |
| LED power [W]                       | 26                                       |
| Luminaire luminous flux [lm]        | 1960                                     |
| Power of luminaire [W]              | 28                                       |
| Luminaire's light efficiency [lm/W] | 70                                       |
| Color of the light [K]              | 4000                                     |
| CRI                                 | >80                                      |
| SDCM (LED sources)                  | 3                                        |
| Beam angle [°]                      | (C0-C180) / (C90-C270) - 117,8° / 117,8° |
| Protection against electric shock   | II                                       |
| Protection degree                   | IP54                                     |
| Voltage                             | 220240 V, 5060 Hz                        |
| Lifetime of LED sources [h]         | 54000                                    |
| Lx/By                               | L90                                      |
| Operating temperature range [°C]    | 0 ÷ 40                                   |
| Driver                              | standard on/off (E)                      |

# A graph of light