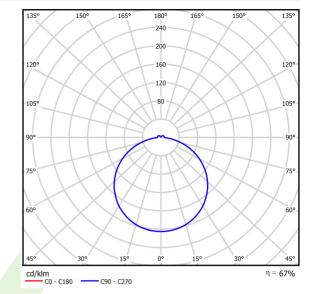

## Light and electrical data

| Light source                        | LED                                      |
|-------------------------------------|------------------------------------------|
| Luminous flux LED [lm]              | 1600                                     |
| LED power [W]                       | 12                                       |
| Luminaire luminous flux [lm]        | 1065                                     |
| Power of luminaire [W]              | 14                                       |
| Luminaire's light efficiency [lm/W] | 76,1                                     |
| Color of the light [K]              | 4000                                     |
| CRI                                 | >80                                      |
| SDCM (LED sources)                  | 3                                        |
| Beam angle [°]                      | (C0-C180) / (C90-C270) - 117,8° / 117,8° |
| Protection against electric shock   | II                                       |
| Protection degree                   | IP54                                     |
| Voltage                             | 220240 V, 5060 Hz                        |
| Lifetime of LED sources [h]         | 54000                                    |
| Lx/By                               | L90                                      |
| Operating temperature range [°C]    | 0 ÷ 40                                   |
| Driver                              | standard on/off (E)                      |

# A graph of light