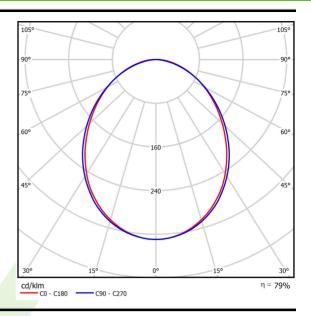

## Light and electrical data

| Light source                        | LED                                    |
|-------------------------------------|----------------------------------------|
| Luminous flux LED [lm]              | 5051                                   |
| LED power [W]                       | 26,6                                   |
| Luminaire luminous flux [lm]        | 3985                                   |
| Power of luminaire [W]              | 28,2                                   |
| Luminaire's light efficiency [lm/W] | 141,3                                  |
| Color of the light [K]              | 3000                                   |
| CRI                                 | >80                                    |
| SDCM (LED sources)                  | 3                                      |
| Beam angle [°]                      | (C0-C180) / (C90-C270) - 93,8° / 96,6° |
| Protection against electric shock   | I                                      |
| Protection degree                   | IP20                                   |
| Voltage                             | 220240 V, 5060 Hz                      |
| Lifetime of LED sources [h]         | 100000 (1) / 147000 (2)                |
| Lx/By                               | L80/B10 (1) / L70/B50 (2)              |
| Operating temperature range [°C]    | 5 ÷ 30                                 |
| Driver                              | standard on/off (E)                    |
| Power factor $\cos \phi$            | >0,95                                  |
| Circuit load capacity               | 30 (B10), 48 (B16), 43 (C10), 70 (C16) |

## A graph of light