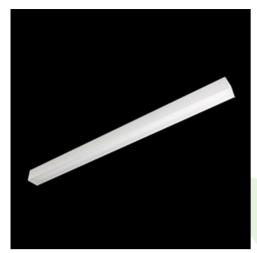

## **Description**

Luminary to be mounted on suspensions , or directly on solid ceiling construction. The suspended version is equipped with 1500 mm long suspension system that includes smooth regulation of the suspension length. Its body made from anodized aluminum profile. Luminary is equipped with highly efficient LED sources. Its diffuser is made from white polymethyl methacrylate with a light transparency more than 70%. Optical system creates Lambert diffuse reflection. No frame diffuser is equipped with specially formed latches that match the aluminum profile. Luminary is resistant to solids, dust, and humidity penetration – IP20.

# Mechanical data

| Assembly         | directly mounted to ceiling construction or<br>surface mounted on slings |
|------------------|--------------------------------------------------------------------------|
| Material         | aluminum                                                                 |
| Color            | RAL 9016 (white)                                                         |
| Diffuser         | PLX (PMMA opal)                                                          |
| Impact resistant | IK04                                                                     |
| Dimensions [mm]  | 1122 x 92 x 86                                                           |