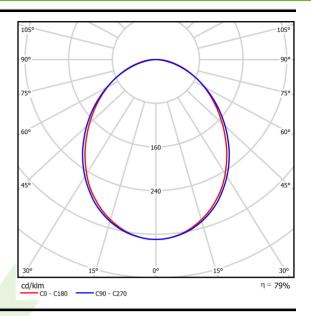

## Light and electrical data

| Light source                        | LED                                    |
|-------------------------------------|----------------------------------------|
| Luminous flux LED [lm]              | 4406                                   |
| LED power [W]                       | 23,4                                   |
| Luminaire luminous flux [lm]        | 3476                                   |
| Power of luminaire [W]              | 24,7                                   |
| Luminaire's light efficiency [lm/W] | 140,7                                  |
| Color of the light [K]              | 3000                                   |
| CRI                                 | >80                                    |
| SDCM (LED sources)                  | 3                                      |
| Beam angle [°]                      | (C0-C180) / (C90-C270) - 93,8° / 96,6° |
| Protection against electric shock   | I                                      |
| Protection degree                   | IP20                                   |
| Voltage                             | 220240 V, 5060 Hz                      |
| Lifetime of LED sources [h]         | 100000 (1) / 147000 (2)                |
| Lx/By                               | L80/B10 (1) / L70/B50 (2)              |
| Operating temperature range [°C]    | 5 ÷ 30                                 |
| Driver                              | standard on/off (E)                    |
| Power factor cos φ                  | >0,95                                  |
| Circuit load capacity               | 30 (B10), 48 (B16), 43 (C10), 70 (C16) |
|                                     |                                        |

# A graph of light