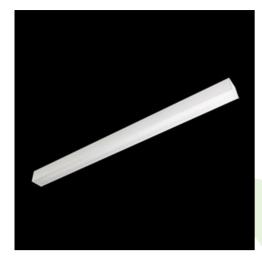

Product: ONLINE LED 4400 PLX E 34 830 LINE-S / L-562MM

Index: 19.3091.0012.34

### **Description**

Luminary to be mounted on suspensions , or directly on solid ceiling construction. The suspended version is equipped with 1500 mm long suspension system that includes smooth regulation of the suspension length. Its body made from anodized aluminum profile. Luminary is equipped with highly efficient LED sources. Its diffuser is made from white polymethyl methacrylate with a light transparency more than 70%. Optical system creates Lambert diffuse reflection. No frame diffuser is equipped with specially formed latches that match the aluminum profile. Luminary is resistant to solids, dust, and humidity penetration – IP20.

# Mechanical data

| Assembly         | directly mounted to ceiling construction or<br>surface mounted on slings |
|------------------|--------------------------------------------------------------------------|
| Material         | aluminum                                                                 |
| Color            | RAL 9016 (white)                                                         |
| Diffuser         | PLX (PMMA opal)                                                          |
| Impact resistant | IK04                                                                     |
| Dimensions [mm]  | 562 x 92 x 86                                                            |