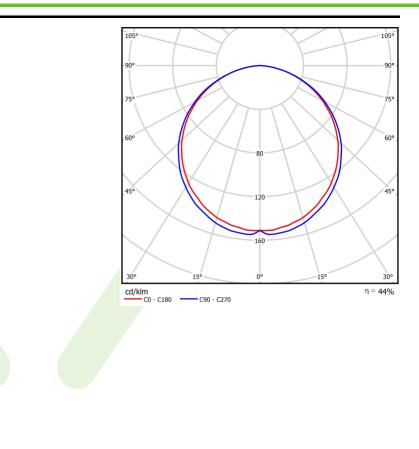

| Light and electrical data | Light source                        | RETROFIT E27 (not included)                                                   |  |  |
|---------------------------|-------------------------------------|-------------------------------------------------------------------------------|--|--|
| -                         | Luminous flux LED [lm]              | depending on applied light source                                             |  |  |
|                           | LED power [W]                       | depending on applied light source                                             |  |  |
|                           | Luminaire luminous flux [lm]        | depending on applied light source                                             |  |  |
|                           | Power of luminaire [W]              | depending on applied light source                                             |  |  |
|                           | Luminaire's light efficiency [lm/W] | depending on applied light source                                             |  |  |
|                           | Color of the light [K]              | depending on applied light source                                             |  |  |
|                           | CRI                                 | depending on applied light source                                             |  |  |
|                           | SDCM (LED sources)                  | depending on applied light source<br>(C0-C180) / (C90-C270) - 113,2° / 114,4° |  |  |
|                           | Beam angle [°]                      |                                                                               |  |  |
|                           | Protection against electric shock   | I<br>IP44<br>220240 V, 5060 Hz<br>depending on applied light source           |  |  |
|                           | Protection degree                   |                                                                               |  |  |
|                           | Voltage                             |                                                                               |  |  |
|                           | Lifetime of LED sources [h]         |                                                                               |  |  |
|                           | Lx/By                               | depending on applied light source                                             |  |  |
|                           | Driver                              | none                                                                          |  |  |
| Mechanical data           | Assembly                            | mounted on wall                                                               |  |  |
|                           | Material                            | aluminum                                                                      |  |  |
| A                         | Color                               | RAL 9016 (white)                                                              |  |  |
|                           | Diffuser                            | PMMA opal                                                                     |  |  |
|                           | Impact resistant                    | IK04                                                                          |  |  |
|                           | Weight [kg]                         | 0,8                                                                           |  |  |
|                           |                                     |                                                                               |  |  |

## A graph of light