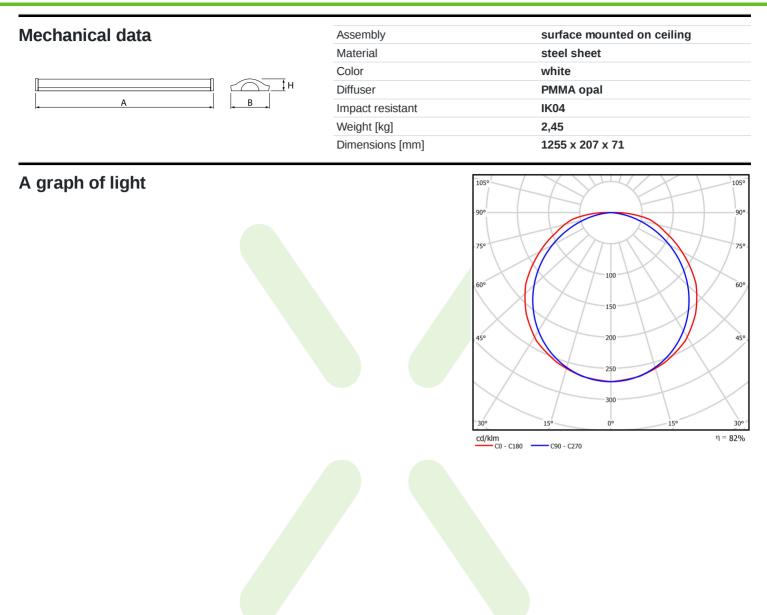

## Light and electrical data

| Light source                              | LED                                         |
|-------------------------------------------|---------------------------------------------|
| Luminous flux LED [lm]                    | 9130                                        |
| LED power [W]                             | 46,8                                        |
| Luminaire luminous flux [lm]              | 7467                                        |
| Power of luminaire [W]                    | 49,1                                        |
| Luminaire's light efficiency [lm/W]       | 152,1                                       |
| Color of the light [K]                    | 4000                                        |
| CRI                                       | >80                                         |
| SDCM (LED sources)                        | 3                                           |
| Beam angle [°]                            | (C0-C180) / (C90-C270) - 119,4° /<br>109,2° |
| Photobiological risk class (IEC/EN 62471) | RG0                                         |
| Protection against electric shock         | I                                           |
| Protection degree                         | IP20                                        |
| Voltage                                   | 220240 V, 5060 Hz                           |
| Lifetime of LED sources [h]               | 100000 (1) / 147000 (2)                     |
| Lx/By                                     | L80/B10 (1) / L70/B50 (2)                   |
| Operating temperature range [°C]          | -25 ÷ 30                                    |
| Driver                                    | standard on/off (E)                         |
| Power factor $\cos \phi$                  | >0,95                                       |
| Circuit load capacity                     | 15 (B10), 25 (B16), 24 (C10), 38 (C16)      |