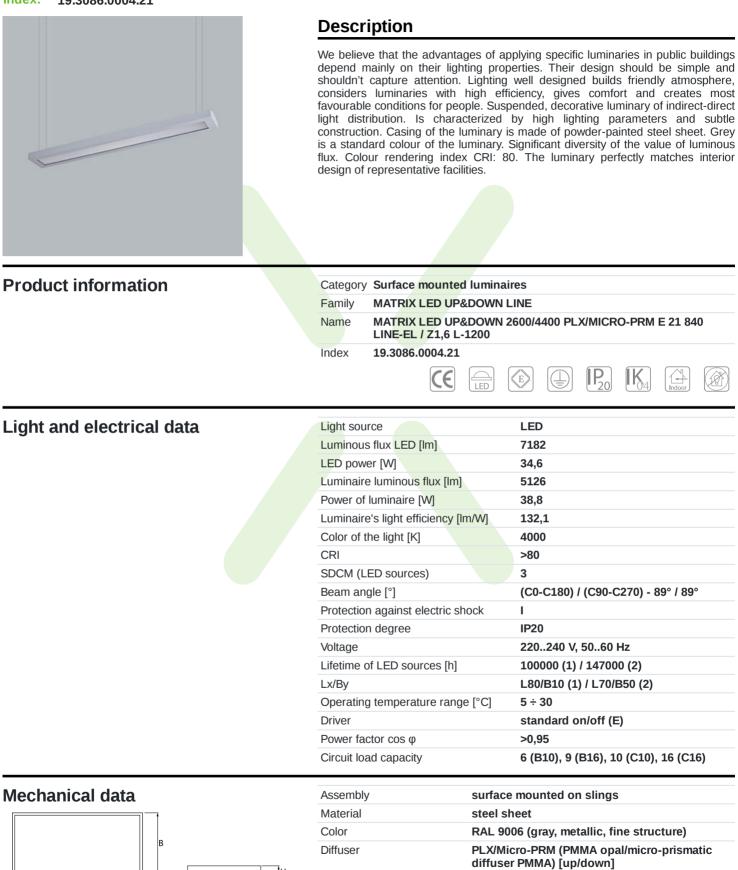

## Product: MATRIX LED UP&DOWN 2600/4400 PLX/MICRO-PRM E 21 840 LINE-EL / Z1,6 L-1200 Index: 19.3086.0004.21

Weight [kg]

Dimensions [mm]

| Voltage                          |                            | 220240 V, 5060 Hz                    |  |
|----------------------------------|----------------------------|--------------------------------------|--|
| Lifetime of LED sources          | [h]                        | 100000 (1) / 147000 (2)              |  |
| Lx/By                            |                            | L80/B10 (1) / L70/B50 (2)            |  |
| Operating temperature range [°C] |                            | 5 ÷ 30                               |  |
| Driver                           |                            | standard on/off (E)                  |  |
| Power factor $\cos \phi$         |                            | >0,95                                |  |
| Circuit load capacity            |                            | 6 (B10), 9 (B16), 10 (C10), 16 (C16) |  |
|                                  |                            |                                      |  |
| Assembly                         | surfac                     | surface mounted on slings            |  |
|                                  |                            |                                      |  |
| Material                         | steel s                    |                                      |  |
| Material<br>Color                | steel s                    |                                      |  |
|                                  | steel s<br>RAL 90<br>PLX/M | sheet                                |  |