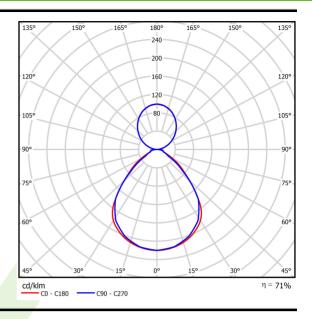

| Circuit load capacity            |                            | 6 (B10), 9 (B16), 10 (C10), 16 (C16) |  |
|                                  |                            |                                      |  |
| Assembly                         | surfac                     | surface mounted on slings            |  |
|                                  |                            |                                      |  |
| Material                         | steel s                    |                                      |  |
| Material<br>Color                | steel s                    |                                      |  |
|                                  | steel s<br>RAL 90<br>PLX/M | sheet                                |  |

4,6

1245 x 160 x 62

## A graph of light



## Accessories

## Index 6E1-500KW211P-3Y





Index 6E1-500KW211P-BY

Name SUSPENSION NEW TYPE-H 21 LENGHT 1,5M WITHOUT WIRE 1-POINT TYPE-Y