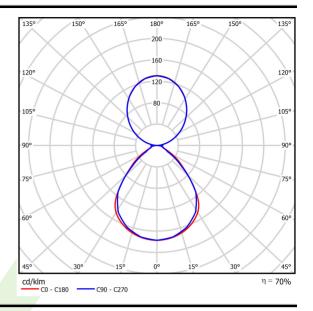

## Light and electrical data

| LED                                |
|------------------------------------|
| 5234,2                             |
| 25,2                               |
| 3688                               |
| 28,2                               |
| 130,8                              |
| 4000                               |
| >80                                |
| 3                                  |
| (C0-C180) / (C90-C270) - 89° / 89° |
| I                                  |
| IP20                               |
| 220240 V, 5060 Hz                  |
| 100000 (1) / 147000 (2)            |
| L80/B10 (1) / L70/B50 (2)          |
| 5 ÷ 30                             |
|                                    |
| standard on/off (E)                |
| standard on/off (E)<br>>0,95       |
|                                    |