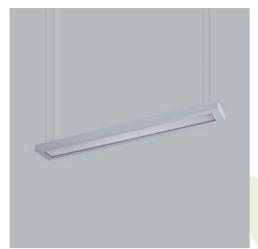

## **Description**

We believe that the advantages of applying specific luminaries in public buildings depend mainly on their lighting properties. Their design should be simple and shouldn't capture attention. Lighting well designed builds friendly atmosphere, considers luminaries with high efficiency, gives comfort and creates most favourable conditions for people. Suspended, decorative luminary of indirect-direct light distribution. Is characterized by high lighting parameters and subtle construction. Casing of the luminary is made of powder-painted steel sheet. Grey is a standard colour of the luminary. Significant diversity of the value of luminous flux. Colour rendering index CRI: 80. The luminary perfectly matches interior design of representative facilities.

#### Mechanical data

| Assembly         | surface mounted on slings                                         |
|------------------|-------------------------------------------------------------------|
| Material         | steel sheet                                                       |
| Color            | RAL 9006 (gray, metallic, fine structure)                         |
| Diffuser         | PLX/Micro-PRM (PMMA opal/micro-prismatic diffuser PMMA) [up/down] |
| Impact resistant | IK04                                                              |
| Weight [kg]      | 4,6                                                               |
| Dimensions [mm]  | 1245 x 160 x 62                                                   |