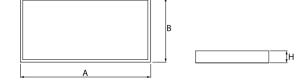

#### Mechanical data

| Assembly         | surface mounted on slings                                         |
|------------------|-------------------------------------------------------------------|
| Material         | steel sheet                                                       |
| Color            | RAL 9006 (gray, metallic, fine structure)                         |
| Diffuser         | PLX/Micro-PRM (PMMA opal/micro-prismatic diffuser PMMA) [up/down] |
| Impact resistant | IK04                                                              |
| Weight [kg]      | 4,6                                                               |
| Dimensions [mm]  | 1245 x 160 x 62                                                   |